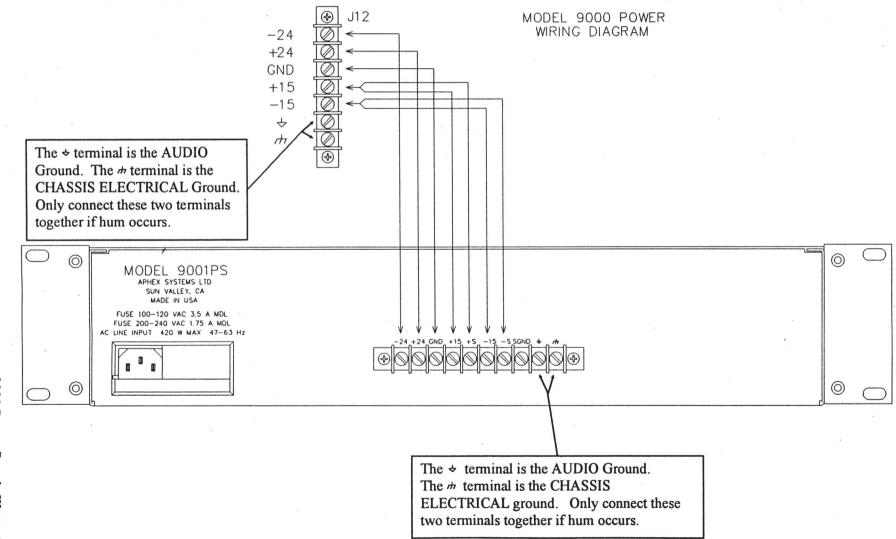

Important: the Aphex Model 9000PS supplies ±15V at 3A, Model 9005PS supplies ±15V at 5A, Model 9001PS adds ±24V at 1.5A for dbx compatability. The dbx F900A mainframe provides 1A at ±15V/DC, 0.5A at ±24V/DC (dbx power specifications from their published literature).