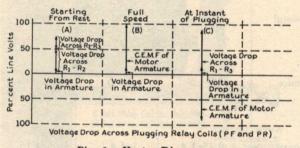

CR2820-1054 Time Relay GEH-85 E

short-circuited by contactor (P). This is also shown by the vector diagrams (A) and (B) in Fig. 6.

If the motor is now accelerated to full speed in the "Forward" direction and then plugged, the condition existing immediately after the "Reverse" contactors (1R-2R) close is shown, Fig. 5.

Closing the "Reverse" contactors (1R-2R) while the armature is rotating in the forward direction results in the C.E.M.F. being applied in the opposite direction, as shown by arrow

(A) in Fig. 5. This is also shown in the vector diagram (C) in Fig. 6.

At the instant of plugging, therefore, the voltage across the coil of relay (PR) is practically zero, and it remains open.

During the time of deceleration, the motor acts as a generator, and the C.E.M.F. is opposite in effect to the voltage drop across (R1-R2). The C.E.M.F. falls off to zero as the motor comes to rest, while the voltage across (R1-R2) decreases from the maximum shown at instant of plugging to a similar value to that at starting from rest (vector diagram (A), Fig. 6). The relay (PR) will therefore pick up as the motor comes to rest (approximately) and will then energize the plugging contactor (P), and the acceleration is the same as previously described.