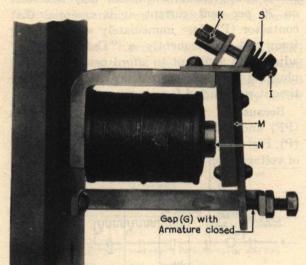

# CR2820-1054 TIME RELAY

The CR2820-1054 relay is designed primarily as a d-c instantaneous pick-up, time delay dropout relay. It may also be utilized as a d-c volt-

Fig. 1. CR2820-1054B Relay

age or current relay with an adjustable pick-up and relatively low drop-out voltage or current. If a source of d-c voltage is not available, the relay may be energized from an a-c source through a copper-oxide rectifier.

#### ADJUSTMENTS

When used as a time-delay relay, the time may be increased by reducing the force applied to the armature by the spring (S), Fig. 1, and vice versa. Remove cotter pin (K) to free the adjusting nut and replace after the adjustment has been made. The approximate range of adjustment for a given shim is shown in the table, Fig. 7. The armature spring force must be strong enough to hold the armature positively against the back stop screw, but must not be increased to a value where the armature will fail to close if the coil is energized when at its maximum operating temperature.

For the CR2820-1054B relay, the armature

7

relay unless a shim of different thickness is required to secure a longer or shorter time for certain applications.

If bimetallic shims are used, see that the bronze side of the shim is next to the armature,

Armature (M) may be easily removed without disturbing the calibration by removing cotter pin (I), while to change the calibration it is necessary to remove cotter pin (K).