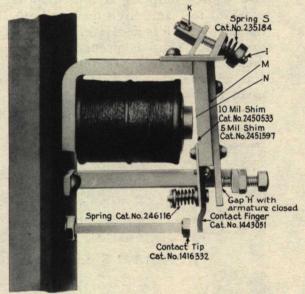

# CR2820-1054 TIME RELAY

The CR2820-1054 relay is designed primarily as a d-c instantaneous pick-up, time delay dropout relay. It may also be utilized as a d-c volt-

Fig. 1. CR2820-1054B Relay

age or current relay with an adjustable pick-up and relatively low drop-out voltage or current. If a source of d-c voltage is not available, the relay may be energized from an a-c source through a copper-oxide rectifier.

#### ADJUSTMENTS

When used as a time-delay relay, the time may be increased by reducing the force applied to the armature by the spring (S), Fig. 1, and vice versa. Remove cotter pin (K) to free the adjusting nut and replace after the adjustment has been made. The approximate range of adjustment for a given shim is shown in the table, Fig. 7. The armature spring force must be strong enough to hold the armature positively against the back stop screw, but must not be increased to a value where the armature will fail to close if the coil is energized when at its maximum operating temperature.

Armature (M) may be easily removed without disturbing the calibration by removing cotter pin (I), while to change the calibration it is necessary to remove cotter pin (K).