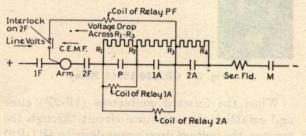

# (1) DEFINITE-TIME CONTROL OF ACCELERATION (CR2820-1054B)

Fig. 4 shows this application of this relay. It will be noted that the coils of the accelerating relays (1A) and (2A) are connected across divisions (R1-R2) and (R1-R3) respectively of the resistor.

Fig. 2. CR2820-1054A Relay

When the forward contactors (1F-2F) close and establish the armature circuit through the resistor, the voltage drop across division (R1-R2)

is applied to the coil of relay (1A), and the voltage drop across divisions (R1-R2), plus (R2-R3) is applied to the coil of relay (2A). The respective relay armatures close, opening the contacts of these relays.

Assuming contactor (P) to close, as explained later in Section 2, its tips will short-circuit resistor division (R1-R2), also the coil of relay (1A), and the magnetic energy stored in the relay (1A), due to the flux produced in the heavy iron frame, tends to dissipate itself as previously explained, until a density is reached such that the spring (S) exerts sufficient force to release the armature of relay (1A).

Referring to Fig. 4, the coil of relay (PF) is connected across the armature, the plugging division (R1-R2), and the first accelerating division (R2-R3) of the resistor, this circuit being established through the interlock only when the "Forward" contactors (1F-2F), are closed. The coil of relay (PR) is connected in a similar manner except that its circuit is established through an interlock only when the "Reverse" contactors (1R-2R) are closed.

Assuming contactors (1F-2F) and interlock to be closed, Fig. 4, the voltage drop across the resistor and the motor C.E.M.F. may be imagined as opposing the applied voltage as indicated by the arrows. The voltage drop across the resistor will produce instantaneous pickup of the relay, which will be held closed by the C.E.M.F. and voltage drop across resistor division (R2-R3) after division (R1-R2) is