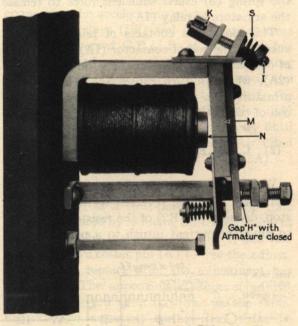

The CR2820-1054A relay, when used for plugging, should be adjusted to pick up on the voltage drop across the plugging resistor (R1-R2) when the motor is started from rest. It must not be set too low since, on plugging, the relay will close too quickly (producing an excessive current peak) while the motor is running at a considerable speed. This adjustment should be made entirely with spring (S), Fig. 2.

Fig. 9. Renewal Parts for CR2820-1054A Relay

back stop screw is normally adjusted at the factory to give a gap of  $\frac{1}{16}$  inch at (G), Fig. 1, with the armature closed, and it should not ordinarily be necessary to change this adjustment. For the CR2820-1054A relay, and for other forms without magnetic blowouts, gap (H), Fig. 2, should be  $\frac{1}{4}$  inch. For CR2820-1054 relays with magnetic blowouts and arc chutes, this gap is usually  $\frac{5}{16}$  inch.