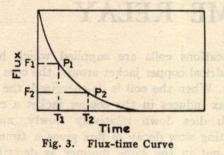

If the relay coil is short-circuited when energized, the current in the coil and the flux in the magnetic circuit will die out slowly. As indicated in Fig. 3, for armature spring force (P1), the armature will release at time (T1), while if the spring force is decreased to (P2), a further decrease in flux is necessary before the armature releases, and the time delay is increased to (T2). Since the flux density in the magnetic circuit is above the point of saturation when the armature is closed, the time adjustment is substantially independent of the usual variation in line voltage.