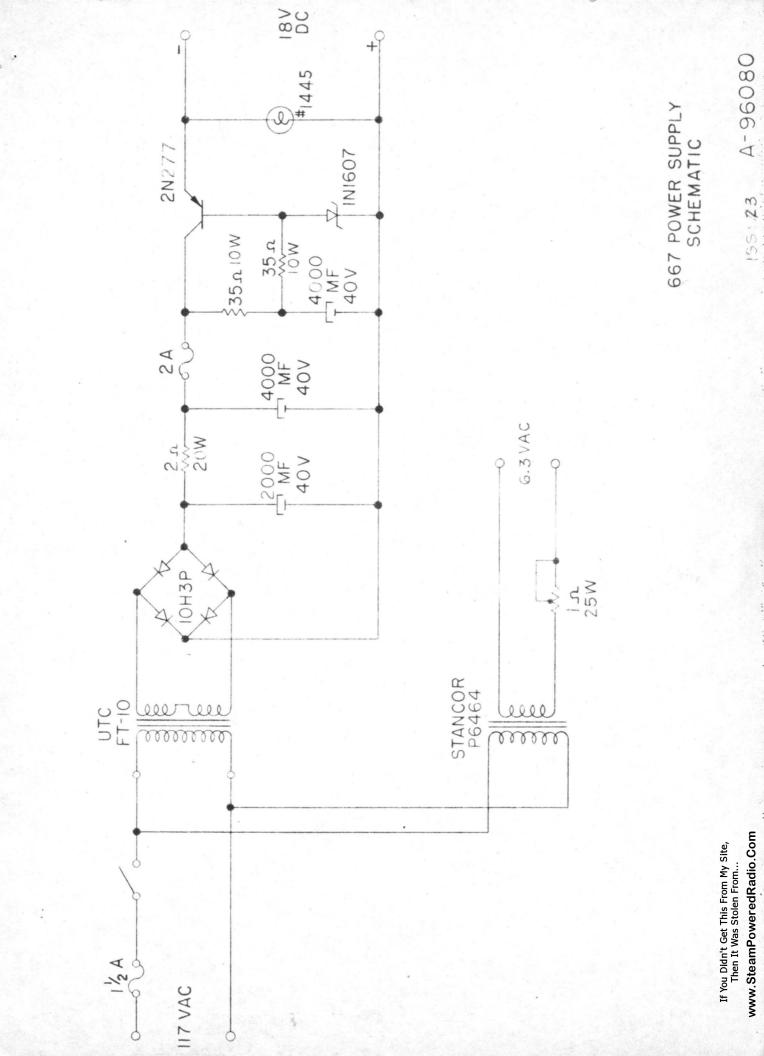

ATTACHMENTS:

Schematic 667 POWER SUPPLY Mounting dimension outline Warranty and registration card

FAIRCHILD RECORDING EQUIPMENT CORPORATION 10-40 45th Avenue, Long Island City, N.Y. 11101

IB667

The MODEL 667 POWER SUPPLY has a well regulated 18V DC supply capable of delivering 2 amps with less than .0005V ripple. The output is fused and the unit has an ON/OFF switch and pilot light. DC output is ungrounded for greater versatility.

The MODEL 667 POWER SUPPLY also supplies 6.3V AC at 10 amps.

The MODEL 667 is 3 7/8" h x 13 9/16"D x 10 3/16" W. It can be rack mounted.

All connecting points are properly identified on the rear of the unit.