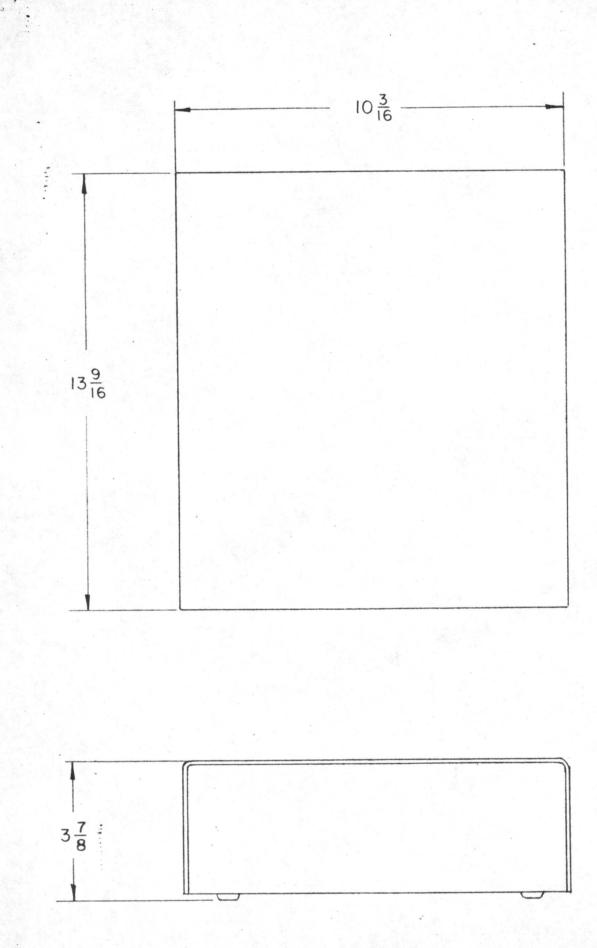

# 667 MOUNTING DIMENSIONS

www.SteamPoweredRadio.Com

STILLWELL 4-6163

10-40 45TH AVENUE.

LONG ISLAND CITY, N.Y. 11101

The MODEL 667 POWER SUPPLY also supplies 6.3V AC at 10 amps.

The MODEL 667 is 3 7/8" h x 13 9/16"D x 10 3/16" W. It can be rack mounted.

All connecting points are properly identified on the rear of the unit.