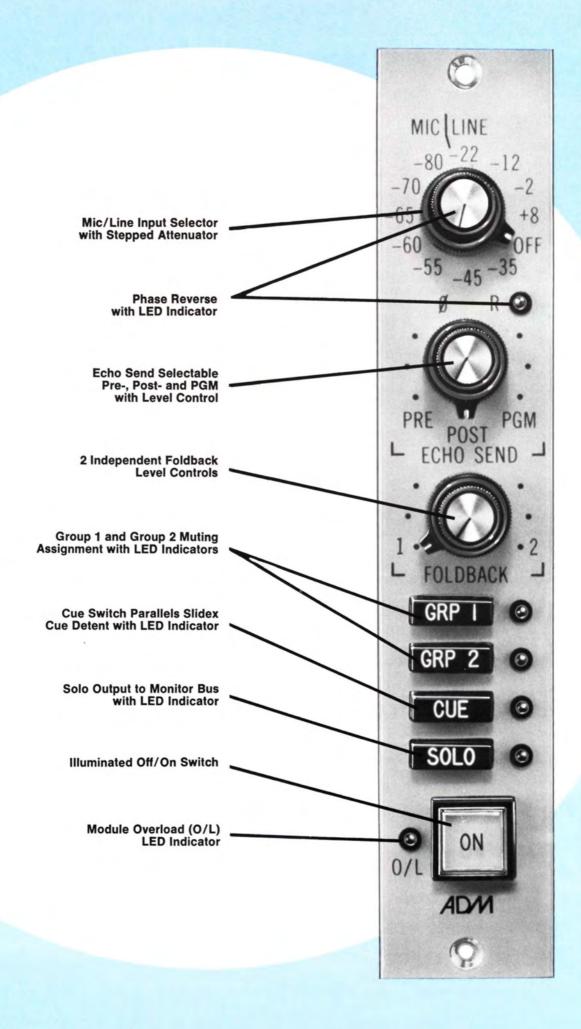

operate in high RF environments.

#### WARRANTY

# ADM<sup>®</sup> COMPONENTS

# Another great advance from ADM°

# THE 2780 INPUT MODULE

# a new standard in broadcast modules

## **FEATURES**

- . Both Microphone and Line level inputs
- Input attenuator from −80 dBu to +8 dBu
- Phase Reversal
- Echo Send selectable Pre-, Post- and PGM with level control
- 2 Independent Foldback outputs, each with level controls
- Cue output
- · Solo output
- 2 Group OFF/ON logic controls
- LED status indicators
- Rugged aluminum chassis construction with dust covers
- · All integrated circuits are plug-in
- · Gold plated edge connector
- Illuminated OFF/ON switch
- · LED overload indicator



The Audio Company

# **ADM Technology, Inc.**

16005 Sturgeon, Roseville, Michigan 48066 Phone: (313) 778-8400



# THE 2780 INPUT MODULE

ADM brings to the professional Broadcaster a new dimension in input pre-amplifiers. The 2780 module has been designed to give the Broadcaster the ultimate in both operational features and electrical specifications. The 2780 module is divided into four basic components — the input amplifier, the output amplifier, the auxiliary amplifiers and the logic functions.

Paramount in the design of a pre-amplifier is the optimization of signal-to-noise ratio and headroom.

Since signal-to-noise ratio and headroom are opposing parameters, a rather unique solution to this problem was required. As an input amplifier, ADM designed a discrete component operational amplifier allowing us to achieve better equivalent input noise than can be realized with monolithic devices. A curr