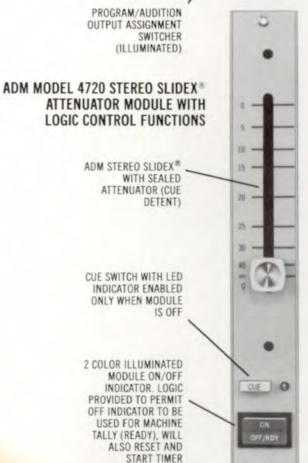

ic in the 2726 Line Input modules or independently when the Disconnect (DISC) switch has been actuated. The Timer is designed to count up or down as desired and preset times may be entered into the display via the Second and Minute Advance functions.

POWER SUPPLY: Each ST Series II Console is provided with 1 PS 2020-7.5,  $\pm 7.5$  Ampere Power Supply for all Console functions. This unit is capable of supplying all necessary power for the Consoles with a more than adequate safety factor. Provision has been made for the inclusion of one additional optional Power Supply to provide 100% redundancy with automatic changeover in the unlikely event of failure. LED status indicators for the Supplies are located in the meter turret housing.





# ADM ST SERIES II—OPTIONAL INPUT MODULES











ADM.





ADM TECHNOLOGY, INC.

# ADM ST SERIES II—OPTIONAL OUTPUT AND PROCESSING MODULES















ADM TECHNOLOGY, INC.

ADM











### 1. Frequency Response:

No equalization. Measured at any output level up to clipping.  $\pm 1$  dB, 20Hz-20KHz Ref. 1KHz.

### 2. Distortion:

The total harmonic distortion at +24 dBm or lower at 1KHz will be less than .07% and will not exceed .15% THD over the band 100Hz-20KHz at +24 dBm or lower.

### 3. Maximum Output Level:

The clipping level at any output when terminated in 600 ohms shall be  $\pm 27$  dBm 30 Hz to 20KHz.

### 4. Noise:

The equivalent input noise of any microphone shall be lower than —125.5 dBu referred to a 250 ohm impedance measured on an average response meter. Any line level input (+8 dBm ref) to any output channel (