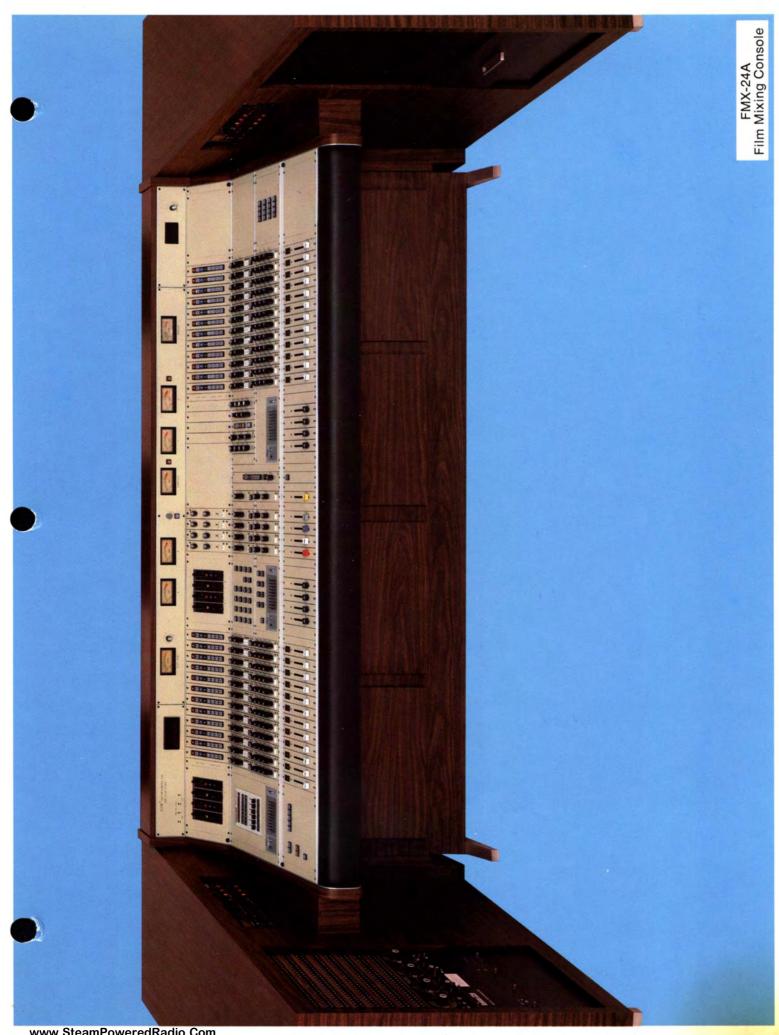

20kHz.

#### 4. Noise:

The equivalent input noise of any microphone shall be lower than —125.5 dBu referred to a 250 ohm impedance measured on an average response meter. Any line level input (+8 dBm ref) to any output channel (+8 dBm ref) will exhibit a maximum noise of —72 dBm (S/N 80 dB). All noise measurements based on a bandwidth 20Hz to 20kHz.

#### 5. Crosstalk:

Better than 72 dB measured between adjacent channels at normal operating levels over the band 100Hz to 10kHz.

#### 6. Temperature:

Over the temperature range 0 to 55 degrees C. no apparent changes in operational characteristics are discernible.

#### 7. RF Susceptibility:

Based on the tailored roll off characteristics and proper manufacturing techniques, ADM consoles will operate in high RF environments.

### WARRANTY



#### 1. Frequency Response:

No equalization. Measured at any output level up to clipping.  $\pm 1$  dB, 20Hz-20kHz Ref. 1kHz.

#### 2. Distortion:

The total harmonic distortion at +24 dBm or lower at 1kHz will be less than .07% and will not exceed .15% THD over the band 100Hz-20kHz at +24 dBm or lower.

#### 3. Maximum Output Level:

The clipping level at any output when terminated in 600 ohms shall be  $\pm 27$  dBm 30 Hz to 20kHz.

#### 4. Noise:

The equivalent input noise of any microphone shall be lower than —125.5 dBu referred to a 250 ohm impedance measured on an average response meter. Any line level input (+8 dBm ref) to any output channel (+8 dBm ref) will exhibit a maximum noise of —72 dBm (S/N 80 dB). All noise measurements based on a bandwidth 20Hz to 20kHz.

#### 5. Cross