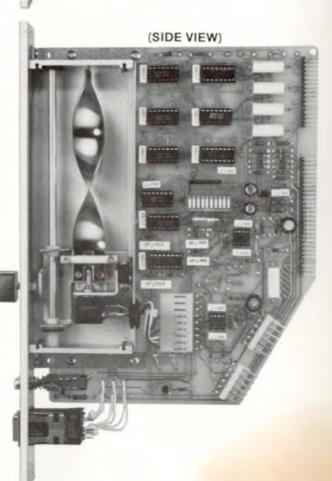

logic in the 2726 Line Input modules or independently when the Disconnect (DISC) switch has been actuated. The Timer is designed to count up or down as desired and preset times may be entered into the display via the Second and Minute Advance functions.

POWER SUPPLY: Each ST Series II Console is provided with 1 PS 2020-7.5,  $\pm 7.5$  Ampere Power Supply for all Console functions. This unit is capable of supplying all necessary power for the Consoles with a more than adequate safety factor. Provision has been made for the inclusion of one additional optional Power Supply to provide 100% redundancy with automatic changeover in the unlikely event of failure. LED status indicators for the Supplies are located in the meter turret housing.





# ADM ST SERIES II—OPTIONAL INPUT MODULES











ADM.





ADM TECHNOLOGY, INC.

# ADM ST SERIES II—OPTIONAL OUTPUT AND PROCESSING MODULES















ADM TECHNOLOGY, INC.

ADM











### 1. Frequency Response:

No equalization. Measured at any output level up to clipping.  $\pm 1$  dB, 20Hz-20KHz Ref. 1KHz.

### 2. Distortion:

The total harmonic distortion at +24 dBm or lower at 1KHz will be less than .07% and will not exceed .15% THD over the band 100Hz-20KHz at +24 dBm or lower.

### 3. Maximum Output Level:

The clipping level at any output when terminated in 600 ohms shall be  $\pm 27$  dBm 30 Hz to 20KHz.

### 4. Noise:

The equivalent input noise of any microphone shall be lower than —125.5 dBu referred to a 250 ohm impedance measured on an average response meter. Any line level input (+8 dBm ref) to any output chann