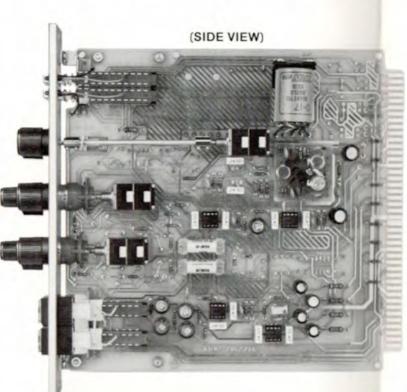

FF logic in the 2726 Line Input modules or independently when the Disconnect (DISC) switch has been actuated. The Timer is designed to count up or down as desired and preset times may be entered into the display via the Second and Minute Advance functions.

POWER SUPPLY: Each ST Series II Console is provided with 1 PS 2020-7.5,  $\pm 7.5$  Ampere Power Supply for all Console functions. This unit is capable of supplying all necessary power for the Consoles with a more than adequate safety factor. Provision has been made for the inclusion of one additional optional Power Supply to provide 100% redundancy with automatic changeover in the unlikely event of failure. LED status indicators for the Supplies are located in the meter turret housing.





# ADM ST SERIES II—OPTIONAL INPUT MODULES











ADM.





ADM TECHNOLOGY, INC.

# ADM ST SERIES II—OPTIONAL OUTPUT AND PROCESSING MODULES















ADM TECHNOLOGY, INC.

ADM











### 1. Frequency Response:

No equalization. Measured at any output level up to clipping.  $\pm 1$  dB, 20Hz-20KHz Ref. 1KHz.

### 2. Distortion:

The total harmonic distortion at +24 dBm or lower at 1KHz will be less than .07% and will not exceed .15% THD over the band 100Hz-20KHz at +24 dBm or lower.

### 3. Maximum Output Level:

The clipping level at any output when terminated in 600 ohms shall be  $\pm 27$  dBm 30 Hz to 20KHz.

### 4. Noise:

The equivalent input noise of any microphone shall be lower than —125.5 dBu referred to a 250 ohm impedance measured on an average response meter. Any line level input (+8 dBm ref) to any output cha