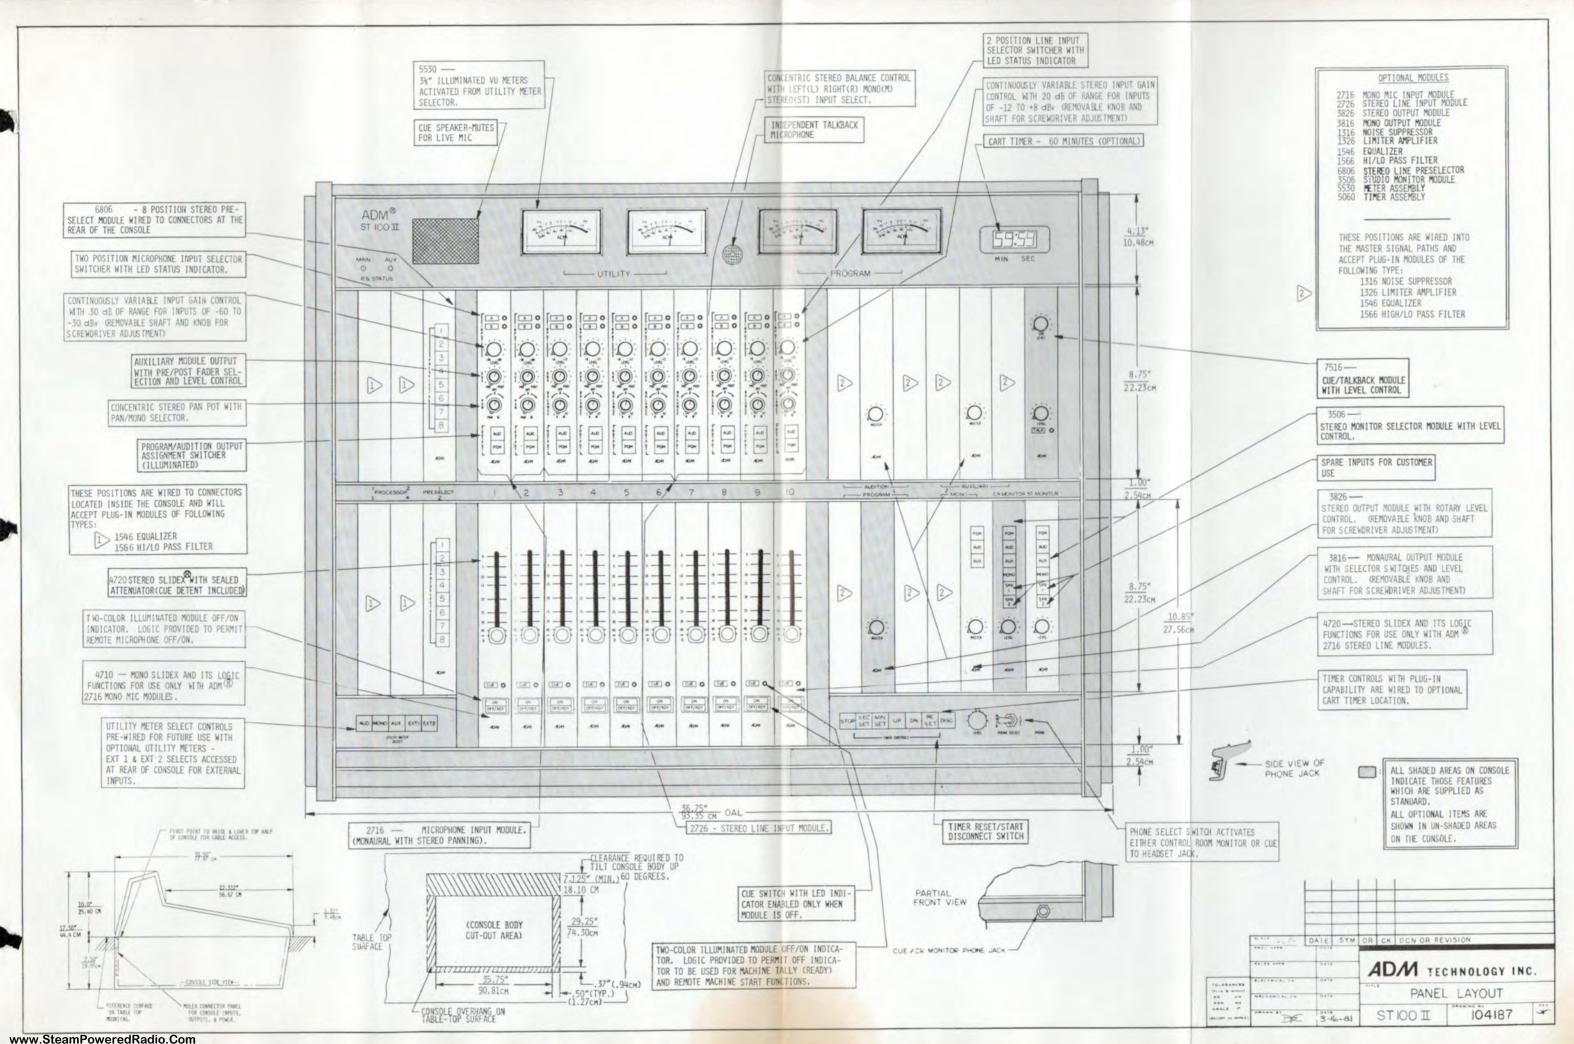

up or down as desired and preset times may be entered into the display via the Second and Minute Advance functions.

POWER SUPPLY: Each ST Series II Console is provided with 1 PS 2020-7.5,  $\pm 7.5$  Ampere Power Supply for all Console functions. This unit is capable of supplying all necessary power for the Consoles with a more than adequate safety factor. Provision has been made for the inclusion of one additional optional Power Supply to provide 100% redundancy with automatic changeover in the unlikely event of failure. LED status indicators for the Supplies are located in the meter turret housing.





# ADM ST SERIES II—OPTIONAL INPUT MODULES











ADM.





ADM TECHNOLOGY, INC.

# ADM ST SERIES II—OPTIONAL OUTPUT AND PROCESSING MODULES















ADM TECHNOLOGY, INC.

ADM











### 1. Frequency Response:

No equalization. Measured at any output level up to clipping.  $\pm 1$  dB, 20Hz-20KHz Ref. 1KHz.

### 2. Distortion:

The total harmonic distortion at +24 dBm or lower at 1KHz will be less than .07% and will not exceed .15% THD over the band 100Hz-20KHz at +24 dBm or lower.

### 3. Maximum Output Level:

The clipping level at any output when terminated in 600 ohms shall be  $\pm 27$  dBm 30 Hz to 20KHz.

### 4. Noise:

The equivalent input noise of any microphone shall be lower than —125.5 dBu referred to a 250 ohm impedance measured on an average response meter. Any line level input (+8 dBm ref) to any output channel (+8 dBm ref) will exhibit a maximum noise of —72 dBm (S/N 80 dB). All noise measurements based on a bandwidth 20Hz to 20KHz.

### 5. Cr