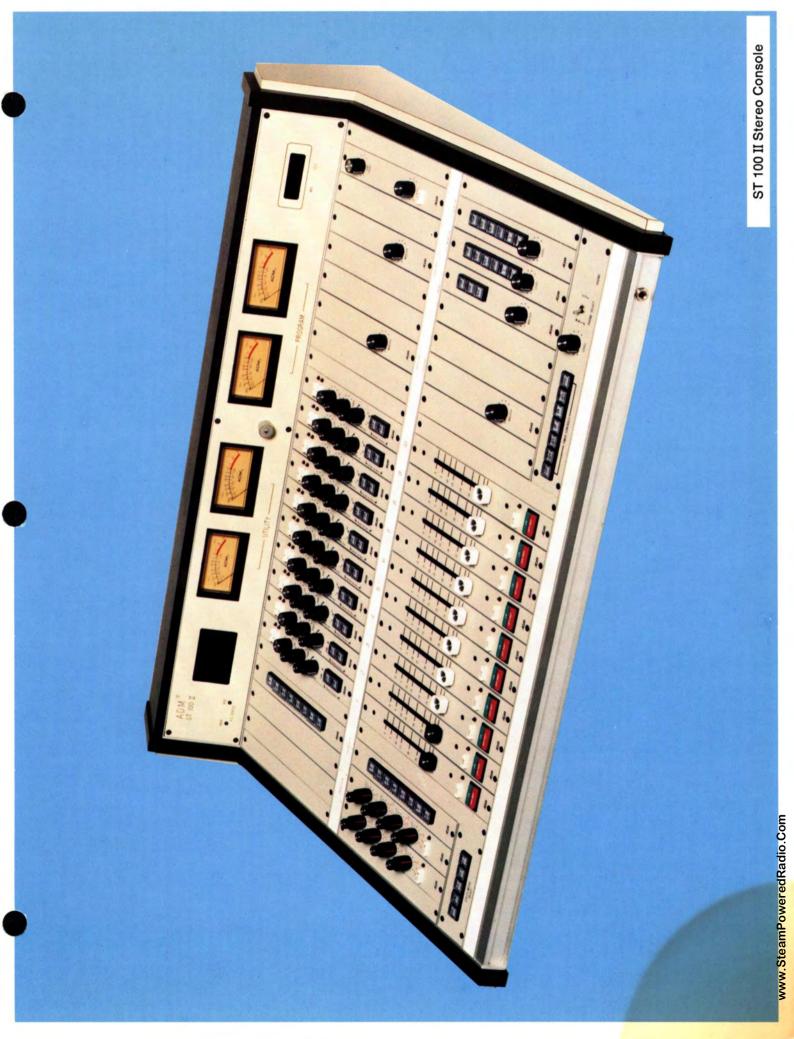

|





### 1. Frequency Response:

No equalization. Measured at any output level up to clipping.  $\pm 1$  dB, 20Hz-20KHz Ref. 1KHz.

### 2. Distortion:

The total harmonic distortion at +24 dBm or lower at 1KHz will be less than .07% and will not exceed .15% THD over the band 100Hz-20KHz at +24 dBm or lower.

### 3. Maximum Output Level:

The clipping level at any output when terminated in 600 ohms shall be +27 dBm 30 Hz to 20KHz.

### 4. Noise:

The equivalent input noise of any microphone shall be lower than —125.5 dBu referred to a 250 ohm impedance measured on an average response meter. Any line level input (+8 dBm ref) to any output channel (+8 dBm ref) will exhibit a maximum noise of —72 dBm (S/N 80 dB). All noise measurements based on a bandwidth 20Hz to 20KHz.

### 5. Crosstalk:

Bette