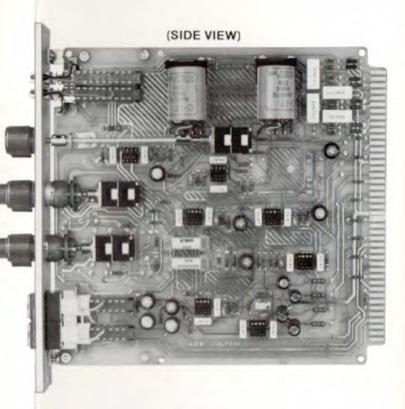

e 2726 Line Input modules or independently when the Disconnect (DISC) switch has been actuated. The Timer is designed to count up or down as desired and preset times may be entered into the display via the Second and Minute Advance functions.

POWER SUPPLY: Each ST Series II Console is provided with 1 PS 2020-7.5,  $\pm 7.5$  Ampere Power Supply for all Console functions. This unit is capable of supplying all necessary power for the Consoles with a more than adequate safety factor. Provision has been made for the inclusion of one additional optional Power Supply to provide 100% redundancy with automatic changeover in the unlikely event of failure. LED status indicators for the Supplies are located in the meter turret housing.





# ADM ST SERIES II—OPTIONAL INPUT MODULES











ADM.





ADM TECHNOLOGY, INC.

# ADM ST SERIES II—OPTIONAL OUTPUT AND PROCESSING MODULES















ADM TECHNOLOGY, INC.

ADM











### 1. Frequency Response:

No equalization. Measured at any output level up to clipping.  $\pm 1$  dB, 20Hz-20KHz Ref. 1KHz.

### 2. Distortion:

The total harmonic distortion at +24 dBm or lower at 1KHz will be less than .07% and will not exceed .15% THD over the band 100Hz-20KHz at +24 dBm or lower.

### 3. Maximum Output Level:

The clipping level at any output when terminated in 600 ohms shall be  $\pm 27$  dBm 30 Hz to 20KHz.

### 4. Noise:

The equivalent input noise of any microphone shall be lower than —125.5 dBu referred to a 250 ohm impedance measured on an average response meter. Any line level input (+8 dBm ref) to any output channel (+8 dBm r