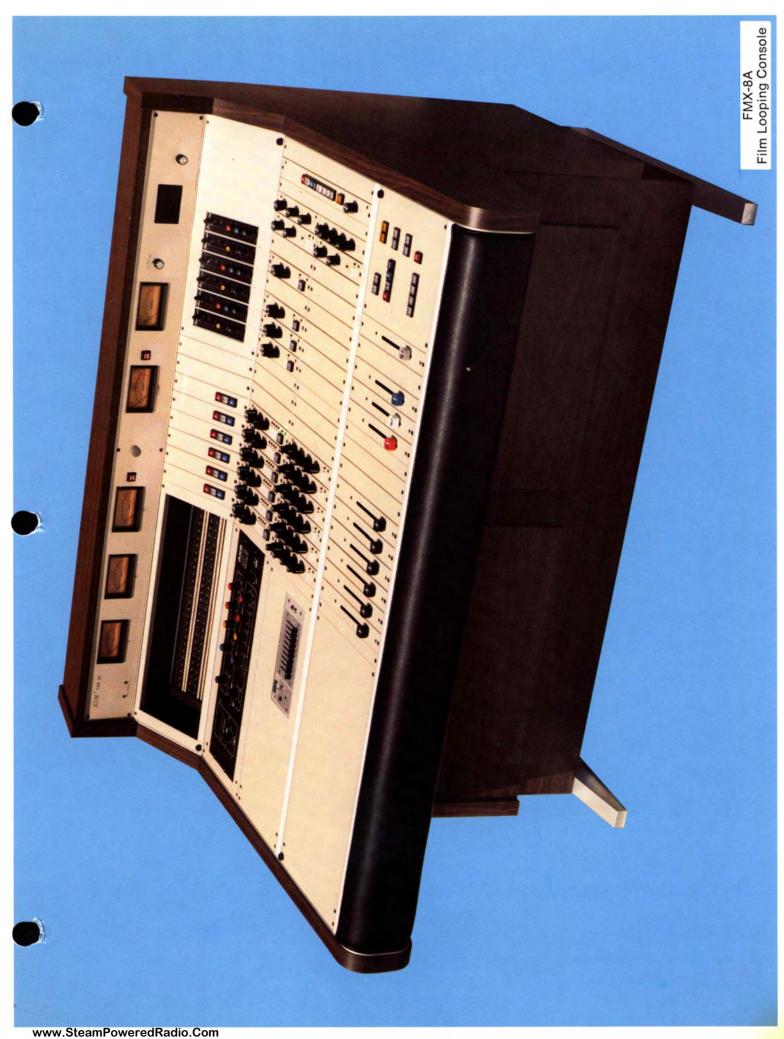

to 20kHz.

#### 4. Noise:

The equivalent input noise of any microphone shall be lower than -125.5 dBu referred to a 250 ohm impedance measured on an average response meter. Any line level input (+8 dBm ref) to any output channel (+8 dBm ref) will exhibit a maximum noise of -72 dBm (S/N 80 dB). All noise measurements based on a bandwidth 20Hz to 20kHz.

#### 5. Crosstalk:

Better than 72 dB measured between adjacent channels at normal operating levels over the band 100Hz to 10kHz.

#### 6. Temperature:

Over the temperature range 0 to 55 degrees C. no apparent changes in operational characteristics are discernible.

#### 7. RF Susceptibility:

Based on the tailored roll off characteristics and proper manufacturing techniques, ADM consoles will operate in high RF environments.

# WARRANTY



#### 1. Frequency Response:

No equalization. Measured at any output level up to clipping.  $\pm 1$  dB, 20Hz-20kHz Ref. 1kHz.

#### 2. Distortion:

The total harmonic distortion at +24 dBm or lower at 1kHz will be less than .07% and will not exceed .15% THD over the band 100Hz-20kHz at +24 dBm or lower.

#### 3. Maximum Output Level:

The clipping level at any output when terminated in 600 ohms shall be  $\pm 27$  dBm 30 Hz to 20kHz.

#### 4. Noise:

The equivalent input noise of any microphone shall be lower than —125.5 dBu referred to a 250 ohm impedance measured on an average response meter. Any line level input (+8 dBm ref) to any output channel (+8 dBm ref) will exhibit a maximum noise of —72 dBm (S/N 80 dB). All noise measurements based on a bandwidth 20Hz to 20kHz.

#### 5. Cross