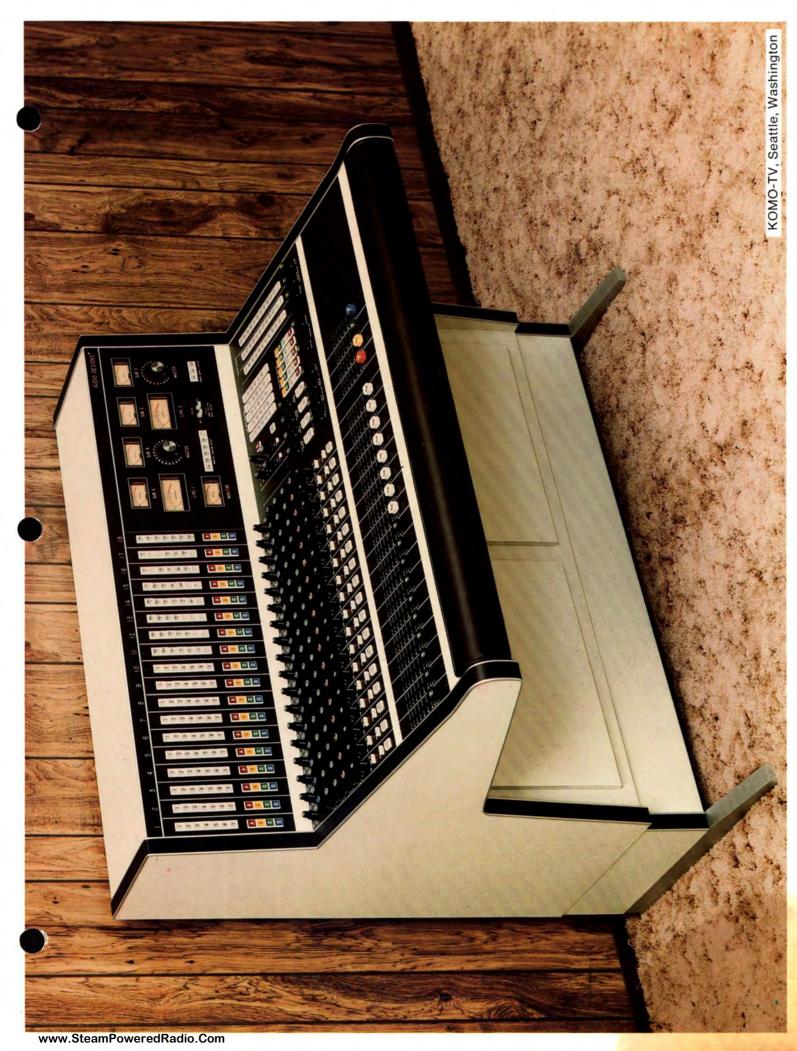

20kHz.

#### 4. Noise:

The equivalent input noise of any microphone shall be lower than —125.5 dBu referred to a 250 ohm impedance measured on an average response meter. Any line level input (+8 dBm ref) to any output channel (+8 dBm ref) will exhibit a maximum noise of —72 dBm (S/N 80 dB). All noise measurements based on a bandwidth 20Hz to 20kHz.

#### 5. Crosstalk:

Better than 72 dB measured between adjacent channels at normal operating levels over the band 100Hz to 10kHz.

#### 6. Temperature:

Over the temperature range 0 to 55 degrees C. no apparent changes in operational characteristics are discernible.

#### 7. RF Susceptibility:

Based on the tailored roll off characteristics and proper manufacturing techniques, ADM consoles will operate in high RF environments.

#### WARRANTY



#### 1. Frequency Response:

No equalization. Measured at any output level up to clipping.  $\pm 1$  dB, 20Hz-20kHz Ref. 1kHz.

#### 2. Distortion:

The total harmonic distortion at +24 dBm or lower at 1kHz will be less than .07% and will not exceed .15% THD over the band 100Hz-20kHz at +24 dBm or lower.

#### 3. Maximum Output Level:

The clipping level at any output when terminated in 600 ohms shall be  $\pm 27$  dBm 30 Hz to 20kHz.

#### 4. Noise:

The equivalent input noise of any microphone shall be lower than -125.5 dBu referred to a 250 ohm impedance measured on an average response meter. Any line level input (+8 dBm ref) to any output channel (+8 dBm ref) will exhibit a maximum noise of -72 dBm (S/N 80 dB). All noise measurements based on a bandwidth 20Hz to 20kHz.

#### 5. Cross