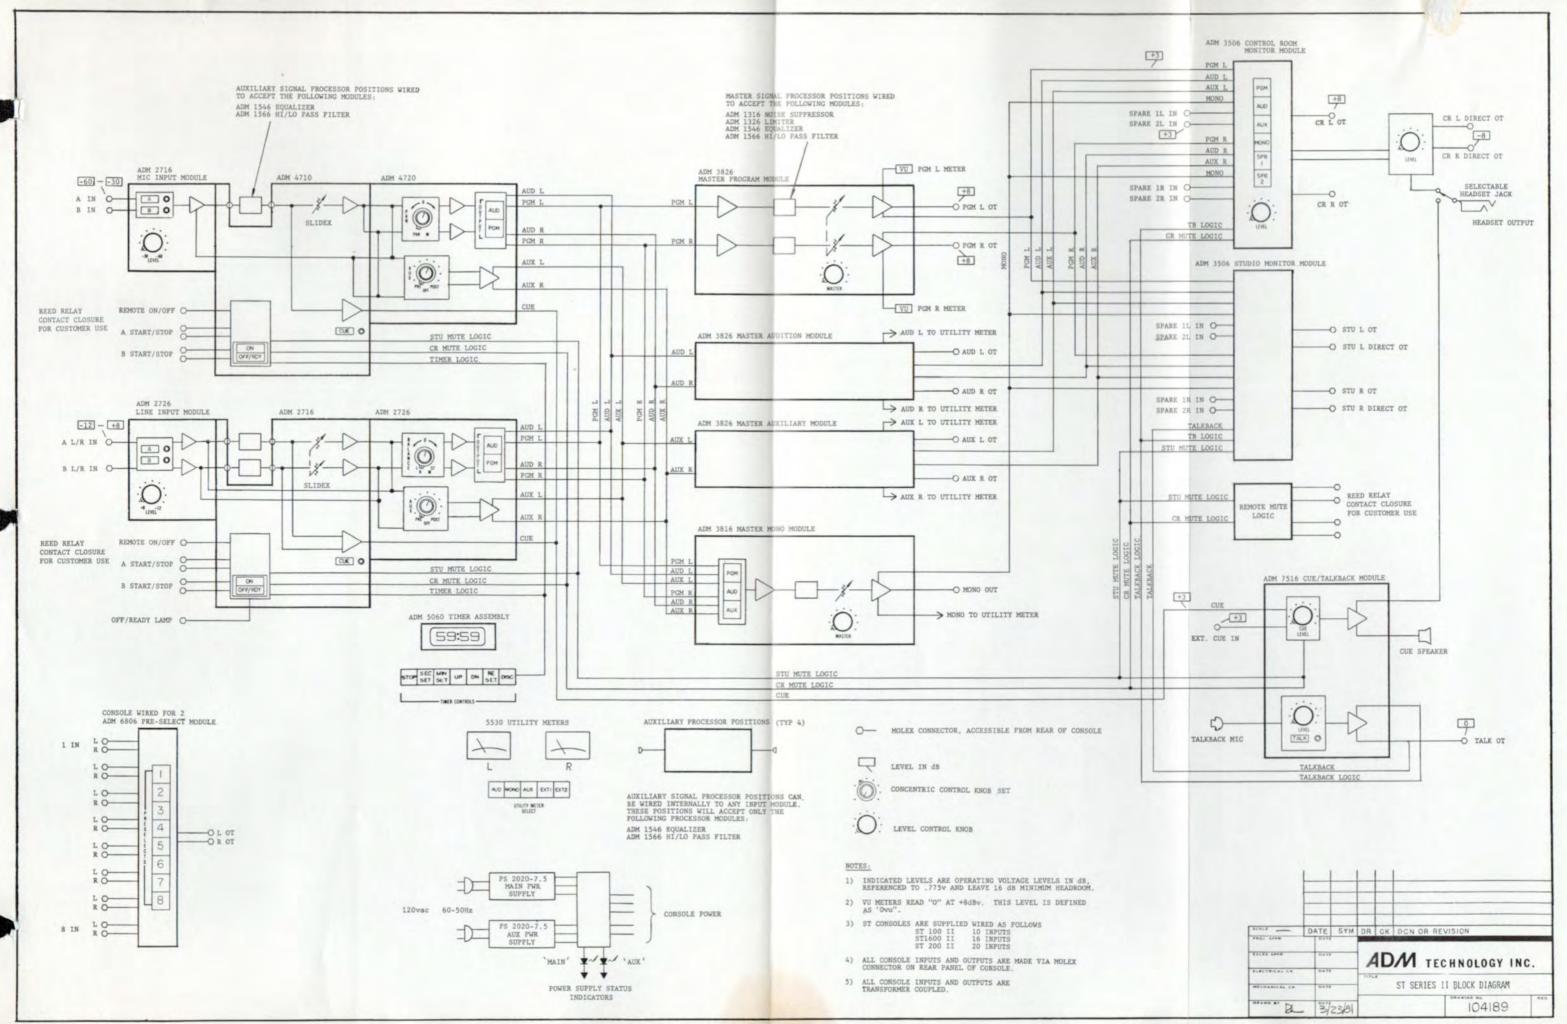

or down as desired and preset times may be entered into the display via the Second and Minute Advance functions.

POWER SUPPLY: Each ST Series II Console is provided with 1 PS 2020-7.5,  $\pm 7.5$  Ampere Power Supply for all Console functions. This unit is capable of supplying all necessary power for the Consoles with a more than adequate safety factor. Provision has been made for the inclusion of one additional optional Power Supply to provide 100% redundancy with automatic changeover in the unlikely event of failure. LED status indicators for the Supplies are located in the meter turret housing.





# ADM ST SERIES II—OPTIONAL INPUT MODULES











ADM.





ADM TECHNOLOGY, INC.

# ADM ST SERIES II—OPTIONAL OUTPUT AND PROCESSING MODULES















ADM TECHNOLOGY, INC.

ADM











### 1. Frequency Response:

No equalization. Measured at any output level up to clipping.  $\pm 1$  dB, 20Hz-20KHz Ref. 1KHz.

### 2. Distortion:

The total harmonic distortion at +24 dBm or lower at 1KHz will be less than .07% and will not exceed .15% THD over the band 100Hz-20KHz at +24 dBm or lower.

### 3. Maximum Output Level:

The clipping level at any output when terminated in 600 ohms shall be  $\pm 27$  dBm 30 Hz to 20KHz.

### 4. Noise:

The equivalent input noise of any microphone shall be lower than —125.5 dBu referred to a 250 ohm impedance measured on an average response meter. Any line level input (+8 dBm ref) to any output channel (+8 dBm ref) will exhibit a maximum noise of —72 dBm (S/N 80 dB). All noise measurements based on a bandwidth 20Hz to 20KHz.

### 5. Crosst