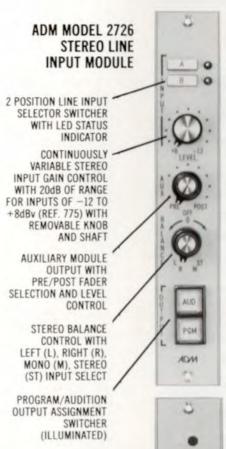

ogic in the 2726 Line Input modules or independently when the Disconnect (DISC) switch has been actuated. The Timer is designed to count up or down as desired and preset times may be entered into the display via the Second and Minute Advance functions.

POWER SUPPLY: Each ST Series II Console is provided with 1 PS 2020-7.5,  $\pm 7.5$  Ampere Power Supply for all Console functions. This unit is capable of supplying all necessary power for the Consoles with a more than adequate safety factor. Provision has been made for the inclusion of one additional optional Power Supply to provide 100% redundancy with automatic changeover in the unlikely event of failure. LED status indicators for the Supplies are located in the meter turret housing.





# ADM ST SERIES II—OPTIONAL INPUT MODULES











ADM.





ADM TECHNOLOGY, INC.

# ADM ST SERIES II—OPTIONAL OUTPUT AND PROCESSING MODULES















ADM TECHNOLOGY, INC.

ADM











### 1. Frequency Response:

No equalization. Measured at any output level up to clipping.  $\pm 1$  dB, 20Hz-20KHz Ref. 1KHz.

### 2. Distortion:

The total harmonic distortion at +24 dBm or lower at 1KHz will be less than .07% and will not exceed .15% THD over the band 100Hz-20KHz at +24 dBm or lower.

### 3. Maximum Output Level:

The clipping level at any output when terminated in 600 ohms shall be  $\pm 27$  dBm 30 Hz to 20KHz.

### 4. Noise:

The equivalent input noise of any microphone shall be lower than —125.5 dBu referred to a 250 ohm impedance measured on an average response meter. Any line level input (+8 dBm ref) to any output channel