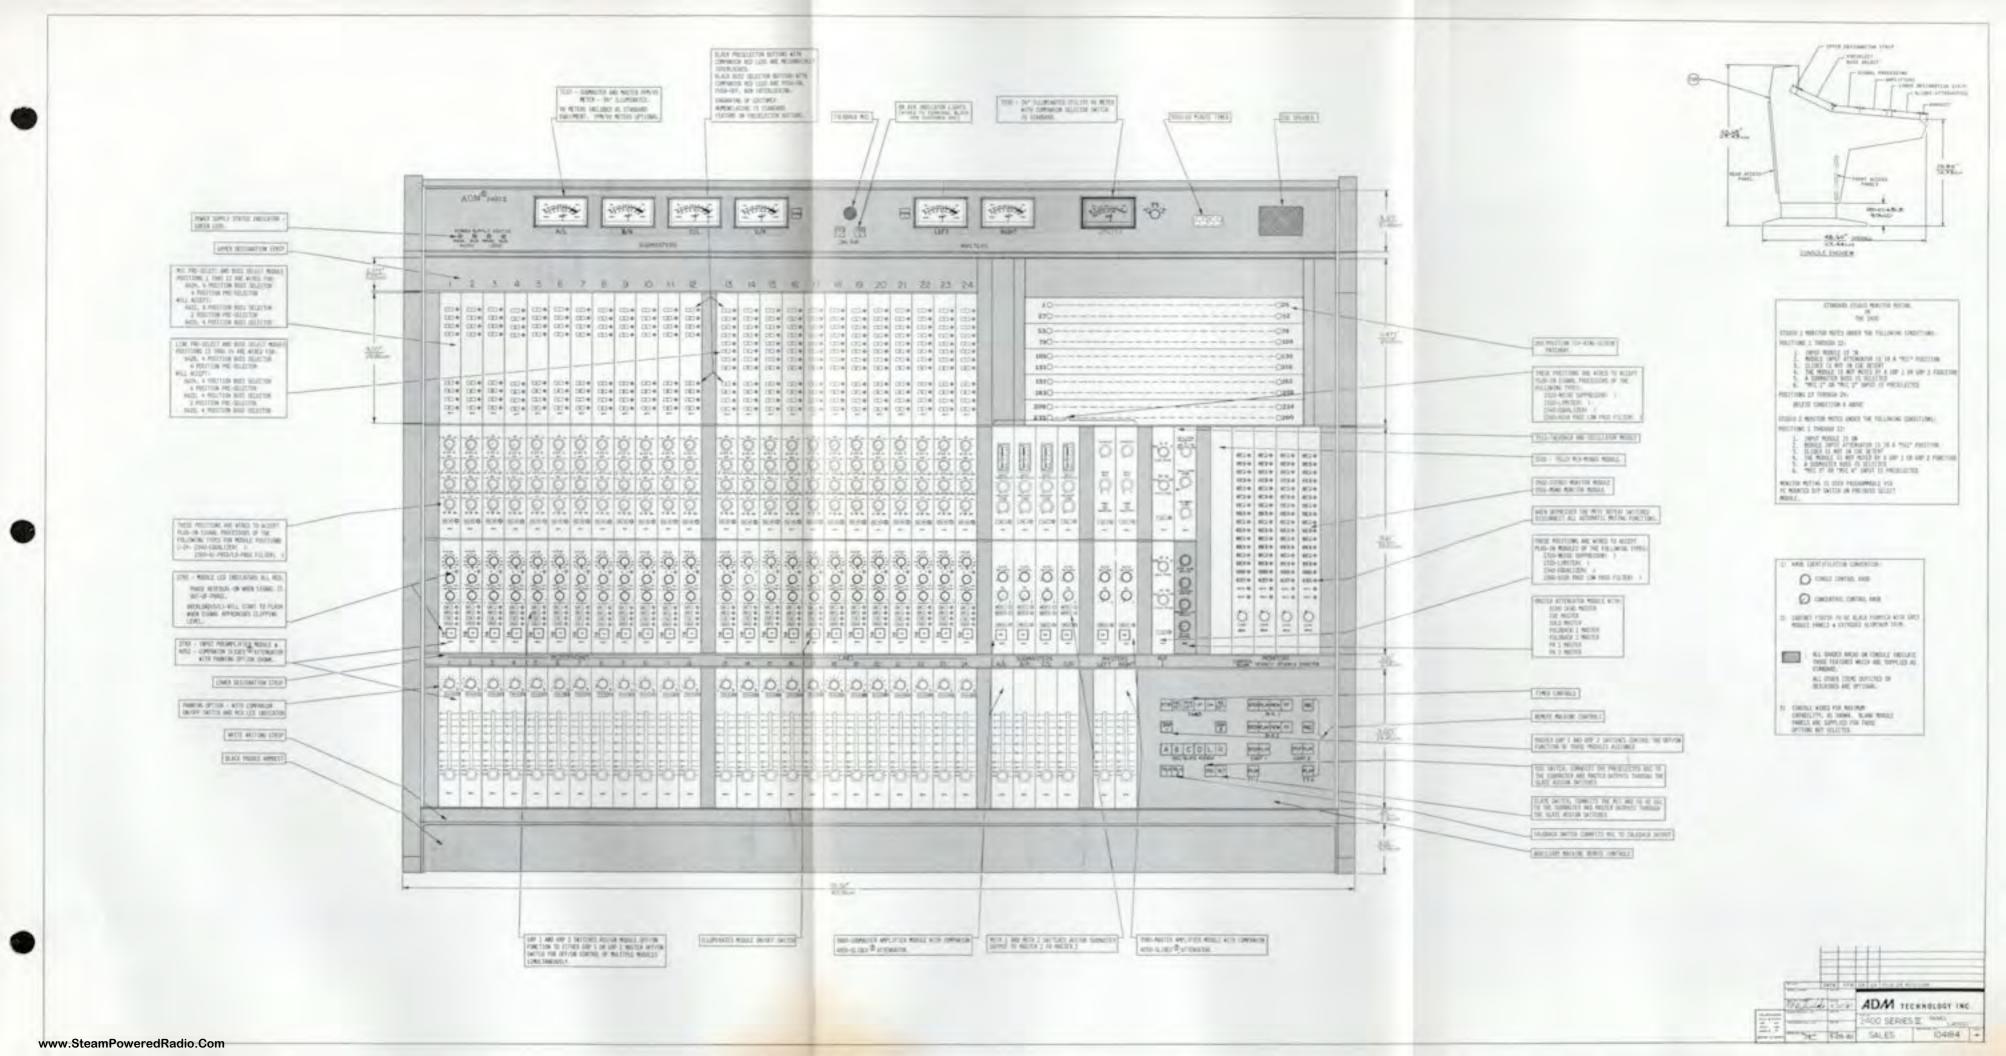

from the machine may be used to Illuminate the lamp in the switch to provide closed-loop status indication.

POWER SUPPLIES: The 3200 Series II Console is provided, as standard equipment, with 1 ADM PS 2020-10, ±20 VDC, 10 Ampere, bipolar Power Supply for all console audio functions. There is also 1 ADM PS 20-10, ±20 VDC, 10 Ampere Power Supply for all Console lighting and logic functions. The PS 2020-10 and PS 20-10 are capable of supplying all necessary power for the Console with a more than adequate safety factor.

Provision has been made for the inclusion of two additional optional Supplies, one of each, to provide 100% redundancy with automatic changeover in the unlikely event of failure. Status indicators for the Supplies are located in the left corner of the Meter Turret housing.







# CUSTOM SYSTEMS DESIGN CAPABILITIES

Total in-house design, engineering and manufacturing facilities give ADM® the capability to produce consoles to your exact specifications.

For more than 12 years we have been meeting customer demand for consoles and components of professional quality and reliability. Because of our reputation for advanced performance and engineering, we have become one of America's leading suppliers, serving customers around the world.

Our marketing and engineering departments stand ready to work closely with you to develop custom consoles to your most exacting individual needs.

Even on these custom units, exacting test and quality assurance procedures enable ADM to provide a 5-year warranty—the finest protection in the industry.

Our long list of users attest