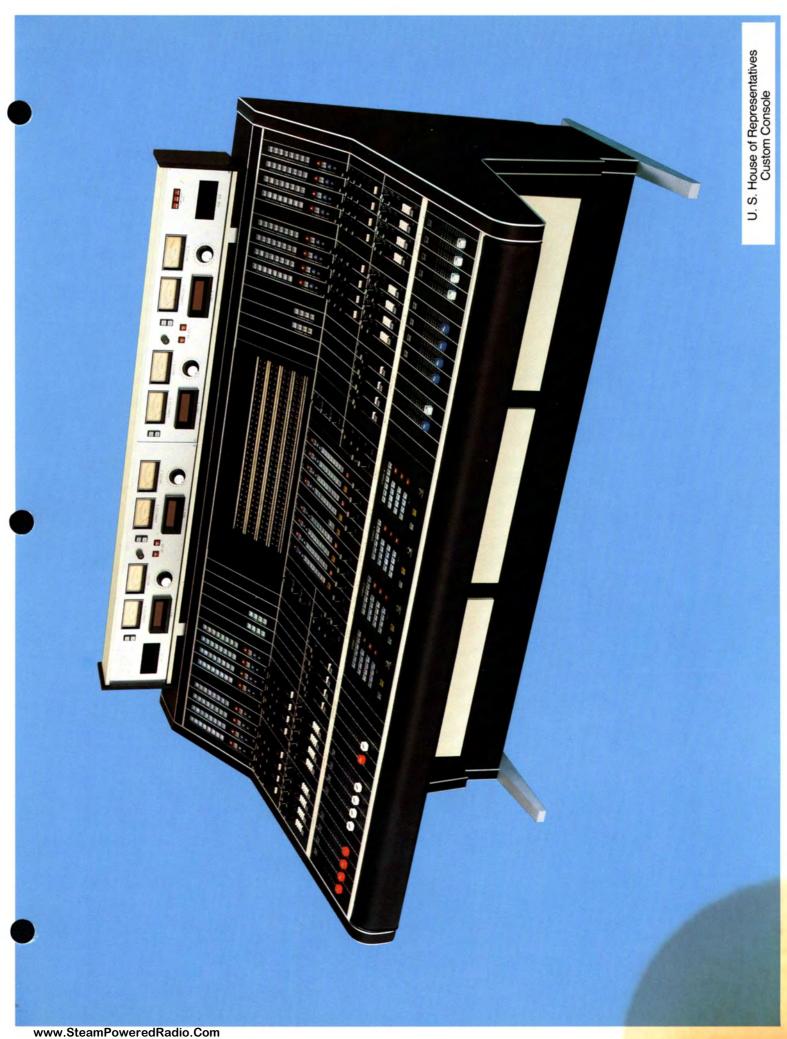

20kHz.

#### 4. Noise:

The equivalent input noise of any microphone shall be lower than -125.5 dBu referred to a 250 ohm impedance measured on an average response meter. Any line level input (+8 dBm ref) to any output channel (+8 dBm ref) will exhibit a maximum noise of -72 dBm (S/N 80 dB). All noise measurements based on a bandwidth 20Hz to 20kHz.

#### 5. Crosstalk:

Better than 72 dB measured between adjacent channels at normal operating levels over the band 100Hz to 10kHz.

#### 6. Temperature:

Over the temperature range 0 to 55 degrees C. no apparent changes in operational characteristics are discernible.

#### 7. RF Susceptibility:

Based on the tailored roll off characteristics and proper manufacturing techniques, ADM consoles will operate in high RF environments.

#### WARRANTY



#### 1. Frequency Response:

No equalization. Measured at any output level up to clipping.  $\pm 1$  db, 20Hz-20KHz Ref. 1KHz.

#### 2. Distortion:

The total harmonic distortion at +24 dbm or lower at 1KHz will be less than .07% and will not exceed .15% THD over the band 100Hz-20KHz at +24 dbm or lower.

#### 3. Maximum Output Level:

The clipping level at any output when terminated in 600 ohms shall be +27 dbm 30 Hz to 20KHz.

#### 4. Noise:

The equivalent input noise of any microphone shall be lower than -125.5 dBv referred to a 250 ohm impedance measured on an average response meter. Any line level input (+8 dBm ref) to any output channel (+8 dBm ref) will exhibit a maximum noise of -72 dBm (S/N 80 dB). All noise measurements based on a bandwidth 20Hz to 20KHz.

#### 5. Crosstalk: