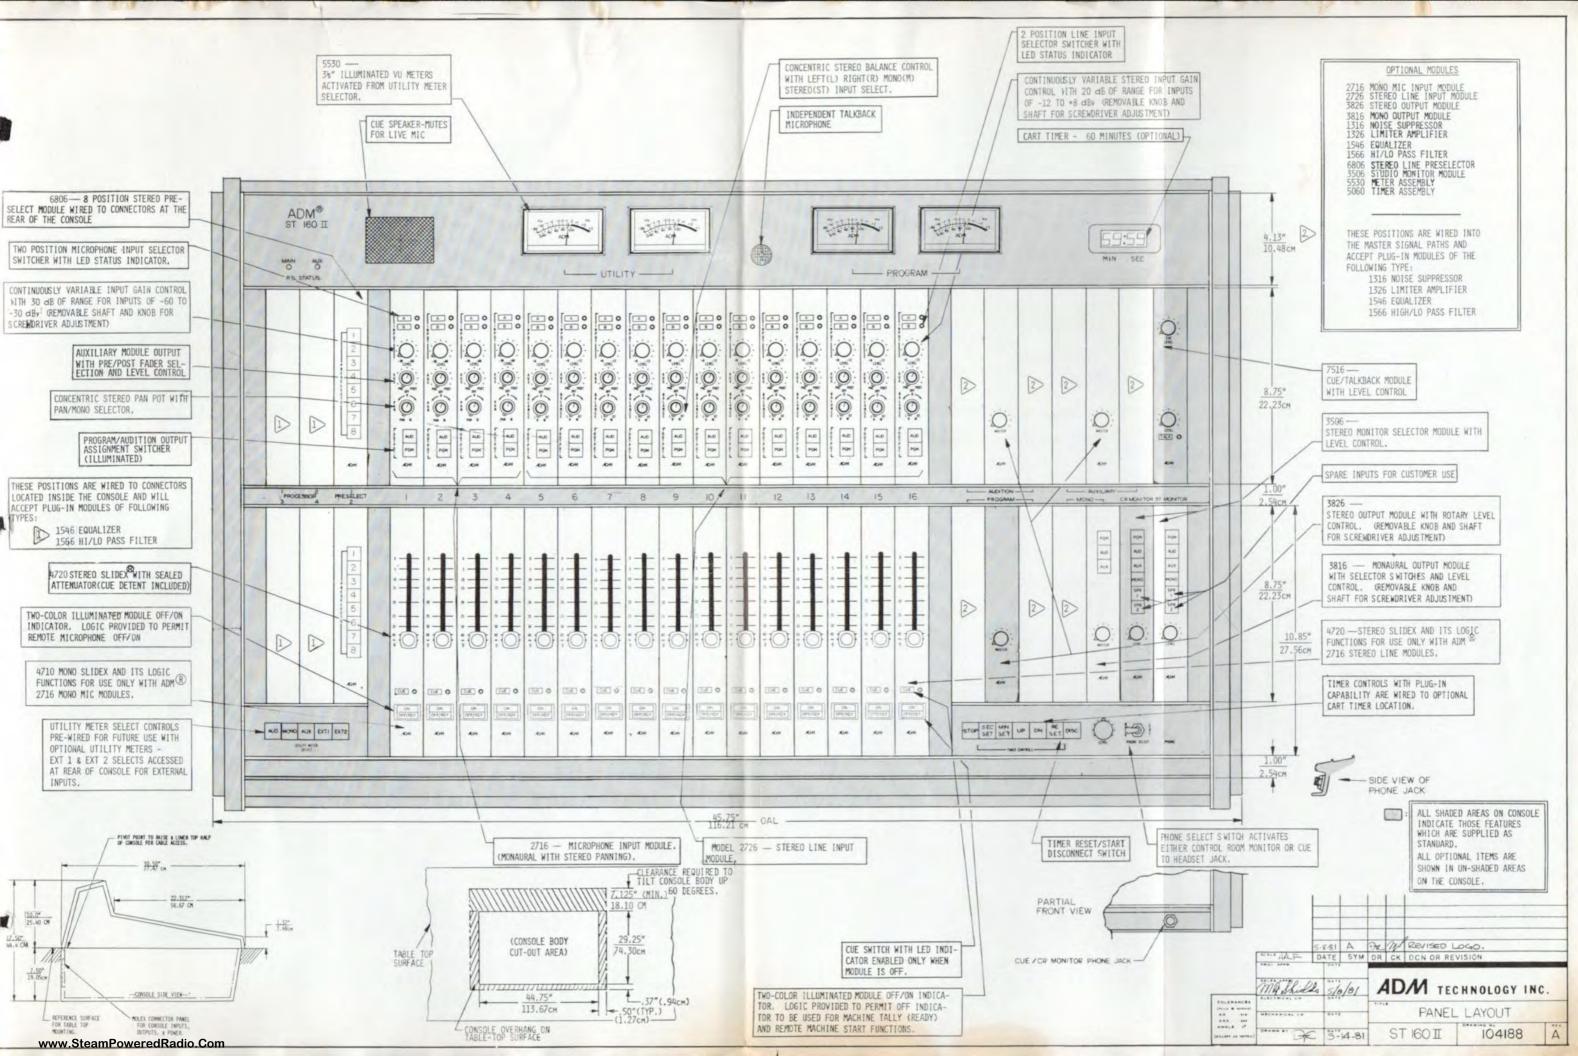

p or down as desired and preset times may be entered into the display via the Second and Minute Advance functions.

POWER SUPPLY: Each ST Series II Console is provided with 1 PS 2020-7.5,  $\pm 7.5$  Ampere Power Supply for all Console functions. This unit is capable of supplying all necessary power for the Consoles with a more than adequate safety factor. Provision has been made for the inclusion of one additional optional Power Supply to provide 100% redundancy with automatic changeover in the unlikely event of failure. LED status indicators for the Supplies are located in the meter turret housing.





# ADM ST SERIES II—OPTIONAL INPUT MODULES











ADM.





ADM TECHNOLOGY, INC.

# ADM ST SERIES II—OPTIONAL OUTPUT AND PROCESSING MODULES















ADM TECHNOLOGY, INC.

ADM











### 1. Frequency Response:

No equalization. Measured at any output level up to clipping.  $\pm 1$  dB, 20Hz-20KHz Ref. 1KHz.

### 2. Distortion:

The total harmonic distortion at +24 dBm or lower at 1KHz will be less than .07% and will not exceed .15% THD over the band 100Hz-20KHz at +24 dBm or lower.

### 3. Maximum Output Level:

The clipping level at any output when terminated in 600 ohms shall be  $\pm 27$  dBm 30 Hz to 20KHz.

### 4. Noise:

The equivalent input noise of any microphone shall be lower than —125.5 dBu referred to a 250 ohm impedance measured on an average response meter. Any line level input (+8 dBm ref) to any output channel (+8 dBm ref) will exhibit a maximum noise of —72 dBm (S/N 80 dB). All noise measurements based on a bandwidth 20Hz to 20KHz.

### 5. Cros