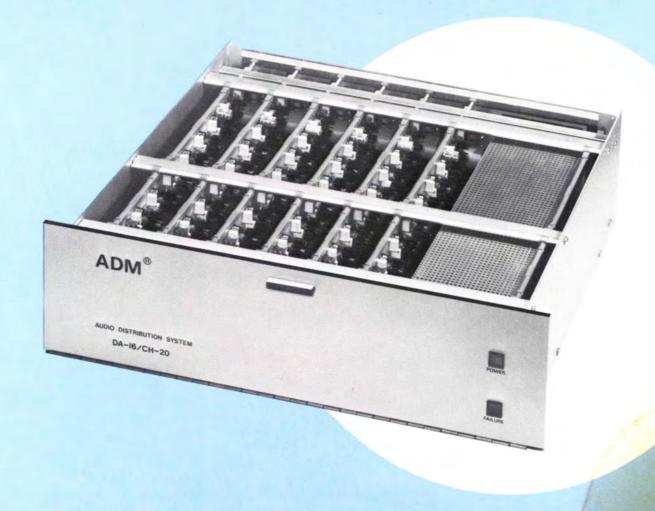

he range of -5 to +20 dB. Individual fusing on each DA16B card prevents loss of the total system in the event one DA16B card becomes shorted.

In keeping with the advanced technology of the DA16B, ADM is proud to offer the CH20B self-contained rack frame. Each CH20B will house up to six DA16B cards. Each CH20B contains all necessary power supplies to operate the full complement of DA16B's. In addition, a redundant power supply with automatic changeover is contained in each CH20B. Each power supply is protected against overcurrent and overvoltage. In the event of a power supply failure, a LED indicator on the front panel will illuminate. The CH20B uses mother board construction and includes screwtype barrier strips for input/output connections. The front panel hinges down for easy access.





#### **FEATURES**

- . Bridging Input Transformer
- 6 Outputs Individually Transformer Isolated
- . 6 Individual Gain Adjustments
- Ultra Low Noise
- Input levels up to +27 dBv
- Output levels up to +27 dBm before clipping
- Operational Amplifier Construction
- · Individually Fused
- · Automatic Power Supply Changeover
- High Reliability

#### **TECHNICAL DATA**

Frequency Response: ±.5 dB from 20Hz to 20KHz at

+24 dBm or lower

Input Levels: ..... Up to +24 dBv

Gain: ..... Each output stage individually

adjustable from -5 to +20 dB

Input Impedance: > 10,000 ohms transformer

coupled

Output Impedance: .... Each amplifier output is transformer coupled. Load

impedance 600 ohms.

Total harmonic distortion at Distortion: . . .

+24 dBm at 1KHz less than .1%. From 30Hz to 20KHz

less