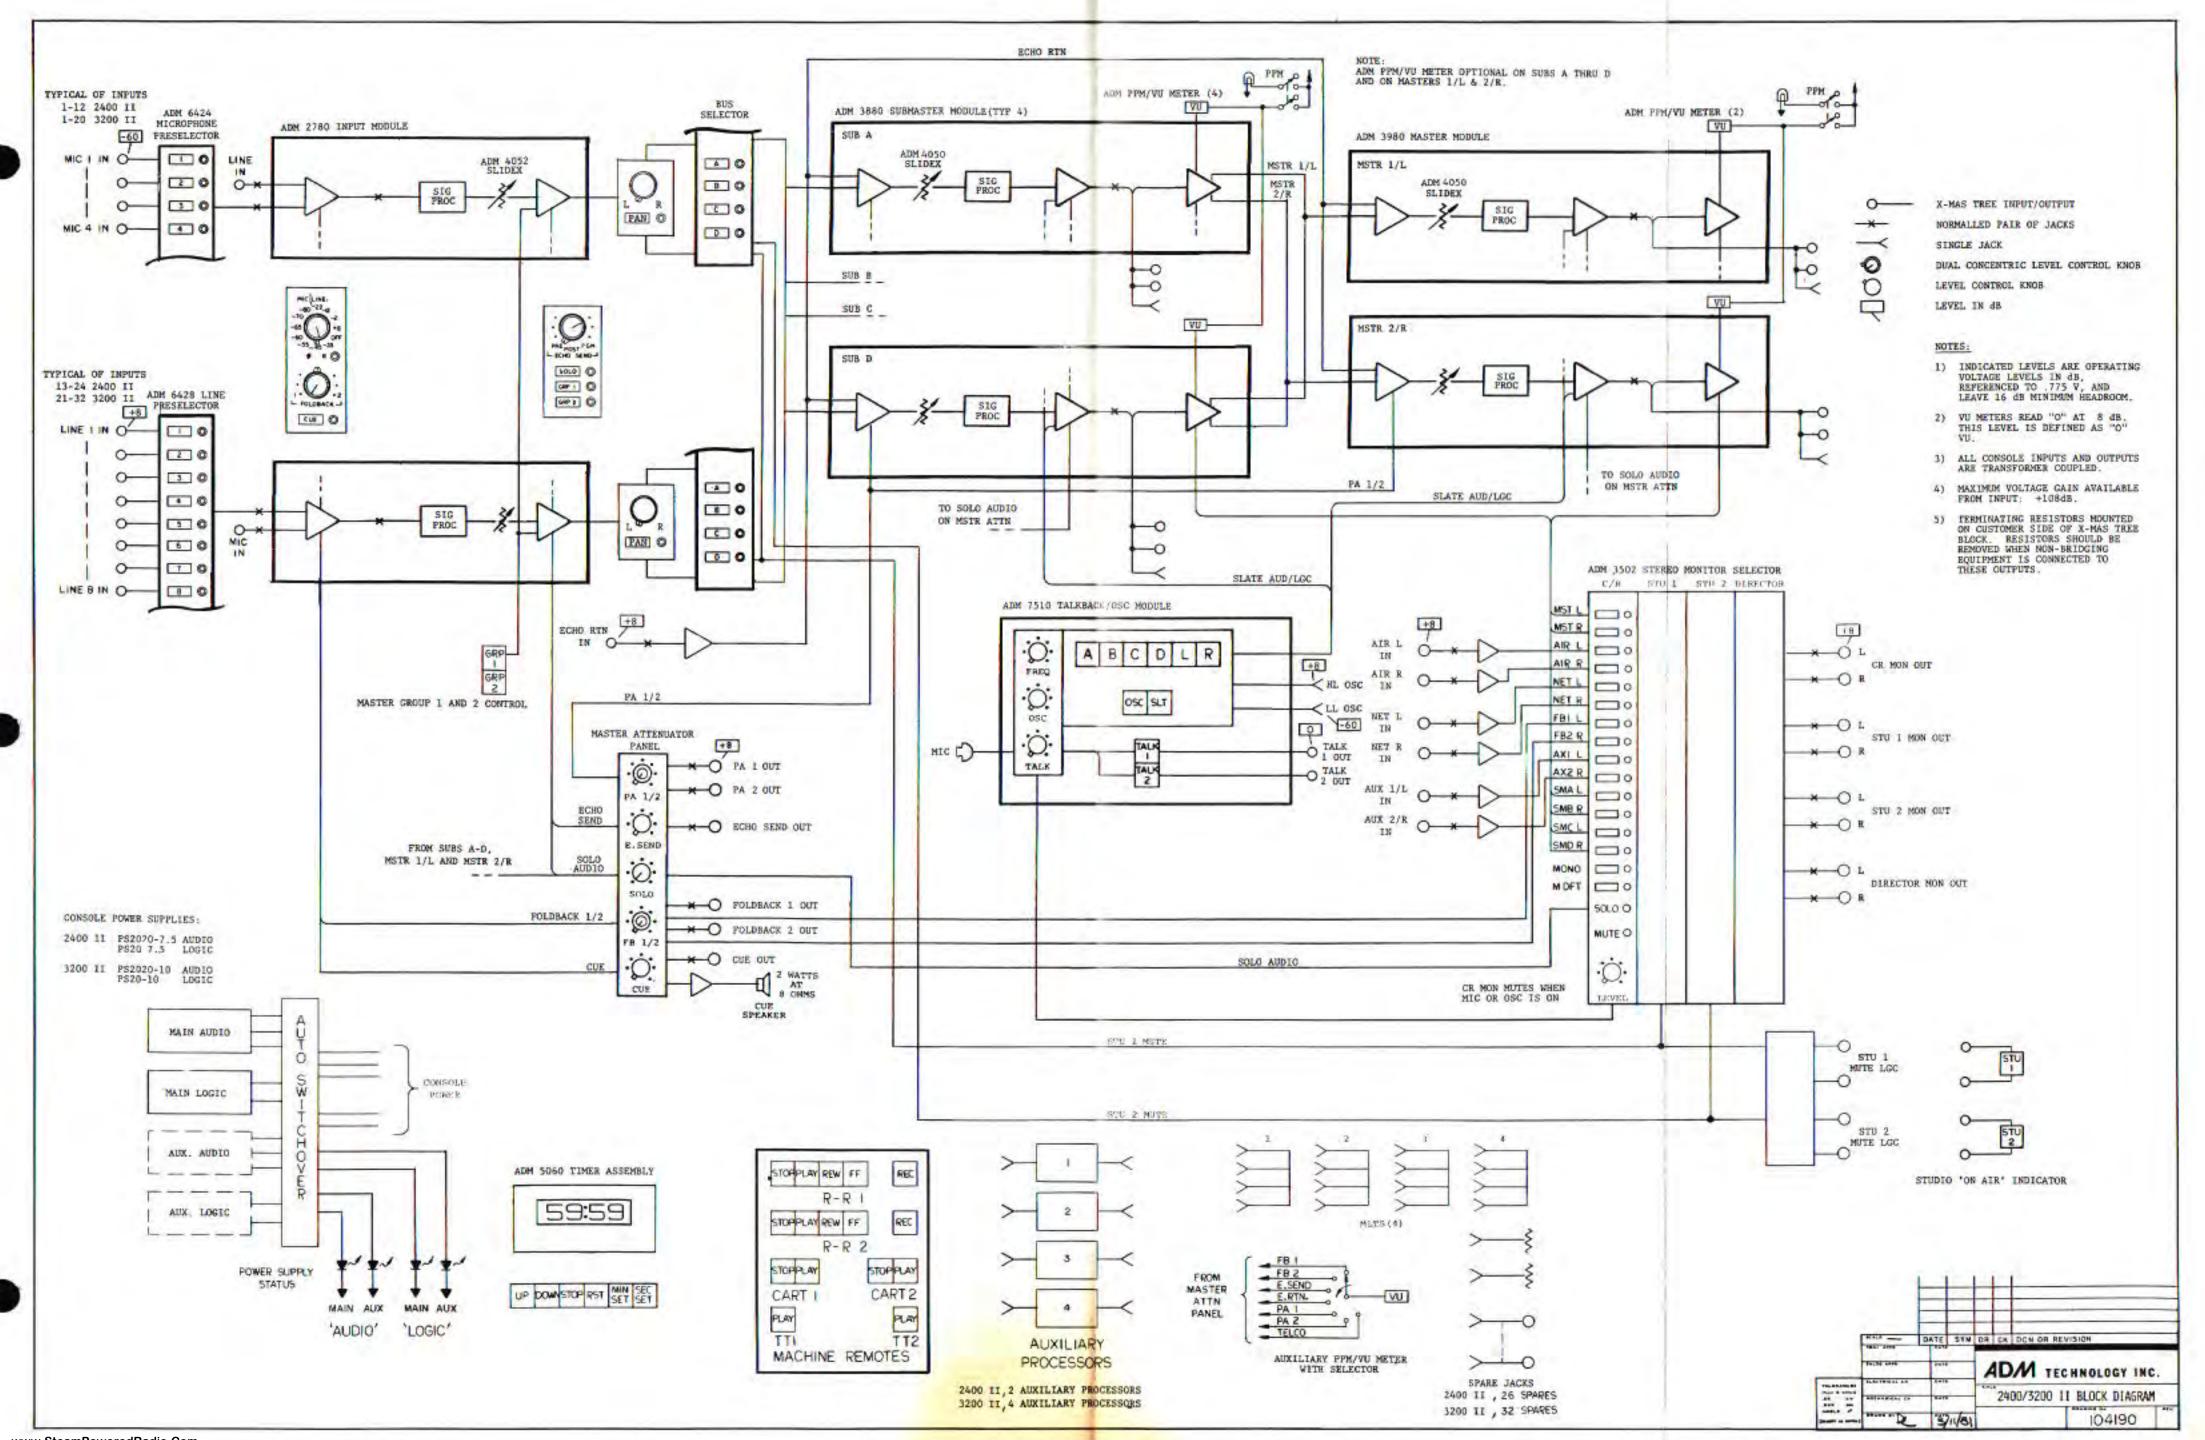

rom the machine may be used to Illuminate the lamp in the switch to provide closed-loop status indication.

POWER SUPPLIES: The 3200 Series II Console is provided, as standard equipment, with 1 ADM PS 2020-10, ±20 VDC, 10 Ampere, bipolar Power Supply for all console audio functions. There is also 1 ADM PS 20-10, ±20 VDC, 10 Ampere Power Supply for all Console lighting and logic functions. The PS 2020-10 and PS 20-10 are capable of supplying all necessary power for the Console with a more than adequate safety factor.

Provision has been made for the inclusion of two additional optional Supplies, one of each, to provide 100% redundancy with automatic changeover in the unlikely event of failure. Status indicators for the Supplies are located in the left corner of the Meter Turret housing.







# CUSTOM SYSTEMS DESIGN CAPABILITIES

Total in-house design, engineering and manufacturing facilities give ADM® the capability to produce consoles to your exact specifications.

For more than 12 years we have been meeting customer demand for consoles and components of professional quality and reliability. Because of our reputation for advanced performance and engineering, we have become one of America's leading suppliers, serving customers around the world.

Our marketing and engineering departments stand ready to work closely with you to develop custom consoles to your most exacting individual needs.

Even on these custom units, exacting test and quality assurance procedures enable ADM to provide a 5-year warranty—the finest protection in the industry.

Our long list of users attests