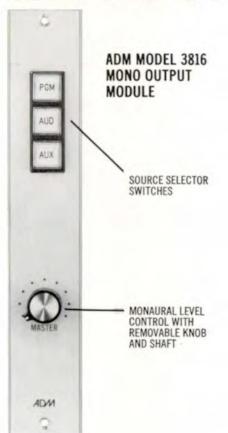

actuated. The Timer is designed to count up or down as desired and preset times may be entered into the display via the Second and Minute Advance functions.

POWER SUPPLY: Each ST Series II Console is provided with 1 PS 2020-7.5,  $\pm 7.5$  Ampere Power Supply for all Console functions. This unit is capable of supplying all necessary power for the Consoles with a more than adequate safety factor. Provision has been made for the inclusion of one additional optional Power Supply to provide 100% redundancy with automatic changeover in the unlikely event of failure. LED status indicators for the Supplies are located in the meter turret housing.





# ADM ST SERIES II—OPTIONAL INPUT MODULES











ADM.





ADM TECHNOLOGY, INC.

# ADM ST SERIES II—OPTIONAL OUTPUT AND PROCESSING MODULES















ADM TECHNOLOGY, INC.

ADM











### 1. Frequency Response:

No equalization. Measured at any output level up to clipping.  $\pm 1$  dB, 20Hz-20KHz Ref. 1KHz.

### 2. Distortion:

The total harmonic distortion at +24 dBm or lower at 1KHz will be less than .07% and will not exceed .15% THD over the band 100Hz-20KHz at +24 dBm or lower.

### 3. Maximum Output Level:

The clipping level at any output when terminated in 600 ohms shall be  $\pm 27$  dBm 30 Hz to 20KHz.

### 4. Noise:

The equivalent input noise of any microphone shall be lower than —125.5 dBu referred to a 250 ohm impedance measured on an average response meter. Any line level input (+8 dBm ref) to any output channel (+8 dBm ref) will exhibit a maximum noise of —72 dBm (S/N 80 dB). All noise measurements based