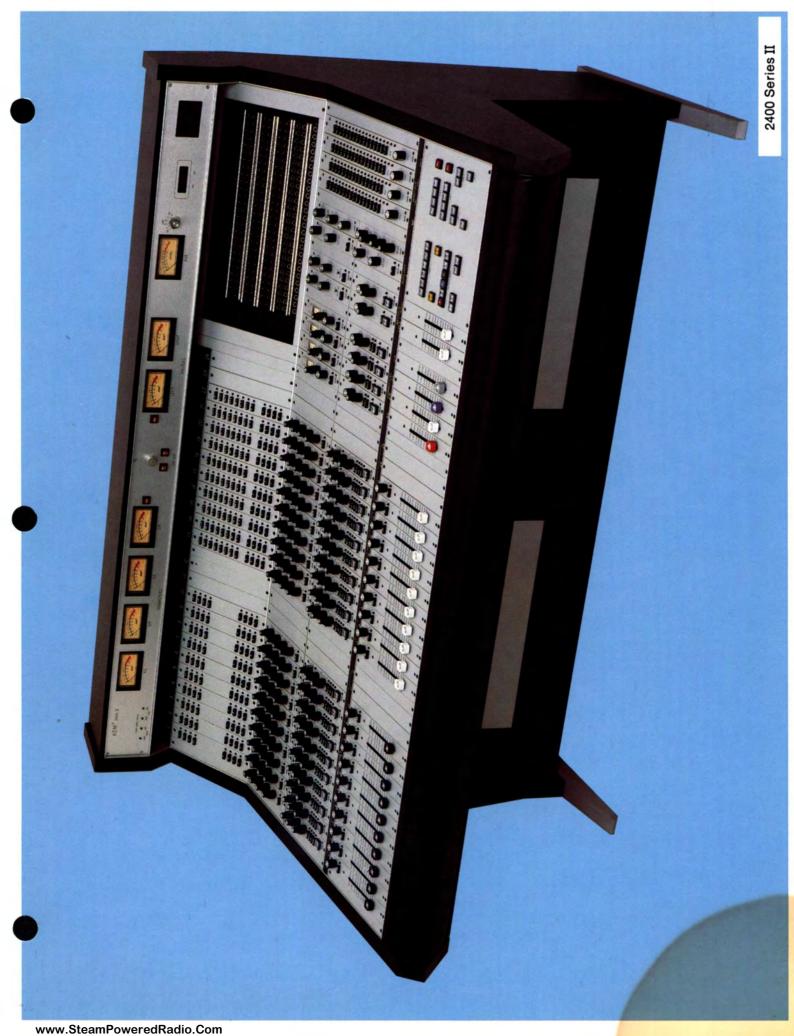

ines. The illuminated pushbutton controls provide a contact closure and a return logic signal from the associated machine which may be used to illuminate the lamp in the switch.

The meter turret also houses an ON-AIR indicator lamp. Logic for this lamp may be externally supplied or taken from the Studio Mute Logic bus.

**POWER SUPPLY:** The 1600 II is provided with 1 PS 20-7.5 ±20 VDC, 7.5 Ampere Power Supply for all Console functions. This unit is capable of supplying all necessary power for the Console with a more than adequate safety factor.

Provision has been made for the inclusion of one additional optional Supply to provide 100% redundancy with automatic changeover in the unlikely event of failure. Status indicators for the Supplies are located in the meter turret housing.









### 1. Frequency Response:

No equalization. Measured at any output level up to clipping.  $\pm 1$  dB, 20Hz-20KHz Ref. 1KHz.

### 2. Distortion:

The total harmonic distortion at +24 dBm or lower at 1KHz will be less than .07% and will not exceed .15% THD over the band 100Hz-20KHz at +24 dBm or lower.

### 3. Maximum Output Level:

The clipping level at any output when terminated in 600 ohms shall be +27 dBm 30 Hz to 20KHz.

### 4. Noise:

The equivalent input noise of any microphone shall be lower than —125.5 dBu referred to a 250 ohm impedance measured on an average response meter. Any line level input (+8 dBm ref) to any output channel (+8 dBm ref) will exhibit a maximum noise of —72 dBm (S/N 80 dB). All noise measurements based on a bandwidth 20Hz to 20KHz.

### 5. Crosstalk:

Bette