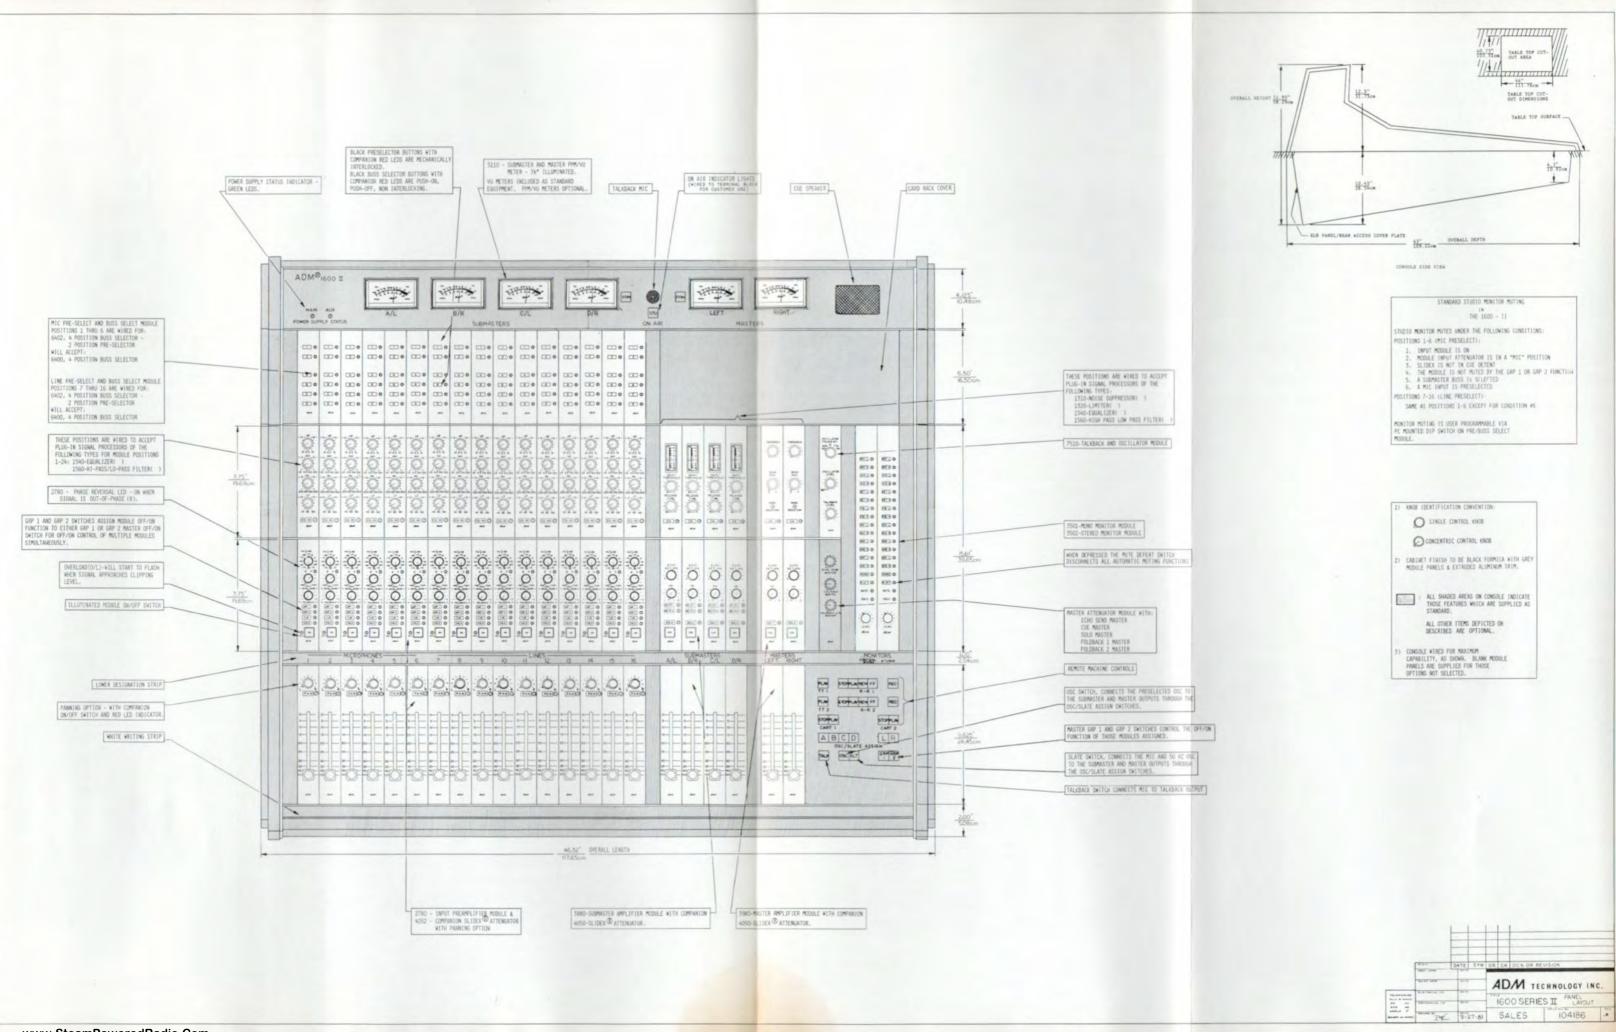

e machines. The illuminated pushbutton controls provide a contact closure and a return logic signal from the associated machine which may be used to illuminate the lamp in the switch.

The meter turret also houses an ON-AIR indicator lamp. Logic for this lamp may be externally supplied or taken from the Studio Mute Logic bus.

**POWER SUPPLY:** The 1600 II is provided with 1 PS 20-7.5 ±20 VDC, 7.5 Ampere Power Supply for all Console functions. This unit is capable of supplying all necessary power for the Console with a more than adequate safety factor.

Provision has been made for the inclusion of one additional optional Supply to provide 100% redundancy with automatic changeover in the unlikely event of failure. Status indicators for the Supplies are located in the meter turret housing.









### 1. Frequency Response:

No equalization. Measured at any output level up to clipping.  $\pm 1$  dB, 20Hz-20KHz Ref. 1KHz.

### 2. Distortion:

The total harmonic distortion at +24 dBm or lower at 1KHz will be less than .07% and will not exceed .15% THD over the band 100Hz-20KHz at +24 dBm or lower.

### 3. Maximum Output Level:

The clipping level at any output when terminated in 600 ohms shall be +27 dBm 30 Hz to 20KHz.

### 4. Noise:

The equivalent input noise of any microphone shall be lower than —125.5 dBu referred to a 250 ohm impedance measured on an average response meter. Any line level input (+8 dBm ref) to any output channel (+8 dBm ref) will exhibit a maximum noise of —72 dBm (S/N 80 dB). All noise measurements based on a bandwidth 20Hz to 20KHz.

### 5. Crosstalk: