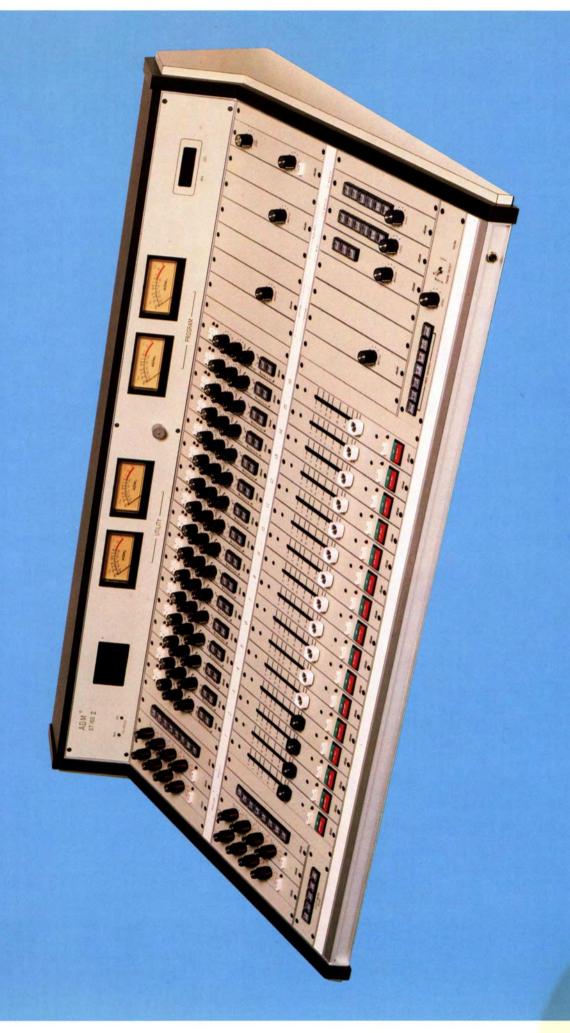

Hz to 20KHz.

### 4. Noise:

The equivalent input noise of any microphone shall be lower than —125.5 dBu referred to a 250 ohm impedance measured on an average response meter. Any line level input (+8 dBm ref) to any output channel (+8 dBm ref) will exhibit a maximum noise of —72 dBm (S/N 80 dB). All noise measurements based on a bandwidth 20Hz to 20KHz.

### 5. Crosstalk:

Better than 72 dB measured between adjacent channels at normal operating levels over the band 100Hz to 10KHz.

### 6. Temperature:

Over the temperature range 0 to 55 degrees C. no apparent changes in operational characteristics are discernible.

### 7. RF Susceptibility:

Based on the tailored roll off characteristics and proper manufacturing techniques, ADM consoles will operate in high RF environments.

## WARRANTY



### 1. Frequency Response:

No equalization. Measured at any output level up to clipping.  $\pm 1$  dB, 20Hz-20KHz Ref. 1KHz.

### 2. Distortion:

The total harmonic distortion at +24 dBm or lower at 1KHz will be less than .07% and will not exceed .15% THD over the band 100Hz-20KHz at +24 dBm or lower.

### 3. Maximum Output Level:

The clipping level at any output when terminated in 600 ohms shall be +27 dBm 30 Hz to 20KHz.

### 4. Noise:

The equivalent input noise of any microphone shall be lower than —125.5 dBu referred to a 250 ohm impedance measured on an average response meter. Any line level input (+8 dBm ref) to any output channel (+8 dBm ref) will exhibit a maximum noise of —72 dBm (S/N 80 dB). All noise measurements based on a bandwidth 20Hz to 20KHz.

### 5. Crosstalk:

Bette