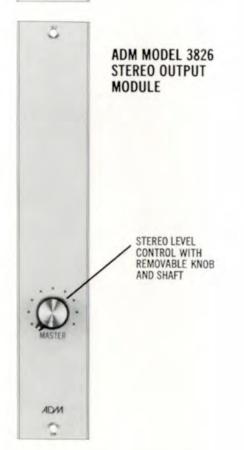

ctuated. The Timer is designed to count up or down as desired and preset times may be entered into the display via the Second and Minute Advance functions.

POWER SUPPLY: Each ST Series II Console is provided with 1 PS 2020-7.5,  $\pm 7.5$  Ampere Power Supply for all Console functions. This unit is capable of supplying all necessary power for the Consoles with a more than adequate safety factor. Provision has been made for the inclusion of one additional optional Power Supply to provide 100% redundancy with automatic changeover in the unlikely event of failure. LED status indicators for the Supplies are located in the meter turret housing.





# ADM ST SERIES II—OPTIONAL INPUT MODULES











ADM.





ADM TECHNOLOGY, INC.

# ADM ST SERIES II—OPTIONAL OUTPUT AND PROCESSING MODULES















ADM TECHNOLOGY, INC.

ADM











### 1. Frequency Response:

No equalization. Measured at any output level up to clipping.  $\pm 1$  dB, 20Hz-20KHz Ref. 1KHz.

### 2. Distortion:

The total harmonic distortion at +24 dBm or lower at 1KHz will be less than .07% and will not exceed .15% THD over the band 100Hz-20KHz at +24 dBm or lower.

### 3. Maximum Output Level:

The clipping level at any output when terminated in 600 ohms shall be  $\pm 27$  dBm 30 Hz to 20KHz.

### 4. Noise:

The equivalent input noise of any microphone shall be lower than —125.5 dBu referred to a 250 ohm impedance measured on an average response meter. Any line level input (+8 dBm ref) to any output channel (+8 dBm ref) will exhibit a maximum noise of —72 dBm (S/N 80 dB). All noise measurements based o