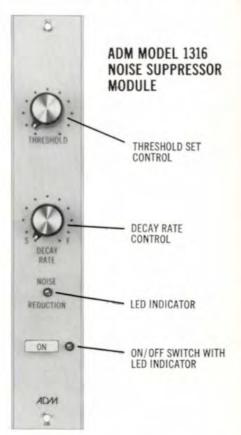

uated. The Timer is designed to count up or down as desired and preset times may be entered into the display via the Second and Minute Advance functions.

POWER SUPPLY: Each ST Series II Console is provided with 1 PS 2020-7.5,  $\pm 7.5$  Ampere Power Supply for all Console functions. This unit is capable of supplying all necessary power for the Consoles with a more than adequate safety factor. Provision has been made for the inclusion of one additional optional Power Supply to provide 100% redundancy with automatic changeover in the unlikely event of failure. LED status indicators for the Supplies are located in the meter turret housing.





# ADM ST SERIES II—OPTIONAL INPUT MODULES











ADM.





ADM TECHNOLOGY, INC.

# ADM ST SERIES II—OPTIONAL OUTPUT AND PROCESSING MODULES















ADM TECHNOLOGY, INC.

ADM











### 1. Frequency Response:

No equalization. Measured at any output level up to clipping.  $\pm 1$  dB, 20Hz-20KHz Ref. 1KHz.

### 2. Distortion:

The total harmonic distortion at +24 dBm or lower at 1KHz will be less than .07% and will not exceed .15% THD over the band 100Hz-20KHz at +24 dBm or lower.

### 3. Maximum Output Level:

The clipping level at any output when terminated in 600 ohms shall be  $\pm 27$  dBm 30 Hz to 20KHz.

### 4. Noise:

The equivalent input noise of any microphone shall be lower than —125.5 dBu referred to a 250 ohm impedance measured on an average response meter. Any line level input (+8 dBm ref) to any output channel (+8 dBm ref) will exhibit a maximum noise of —72 dBm (S/N 80 dB). All noise measurements based on