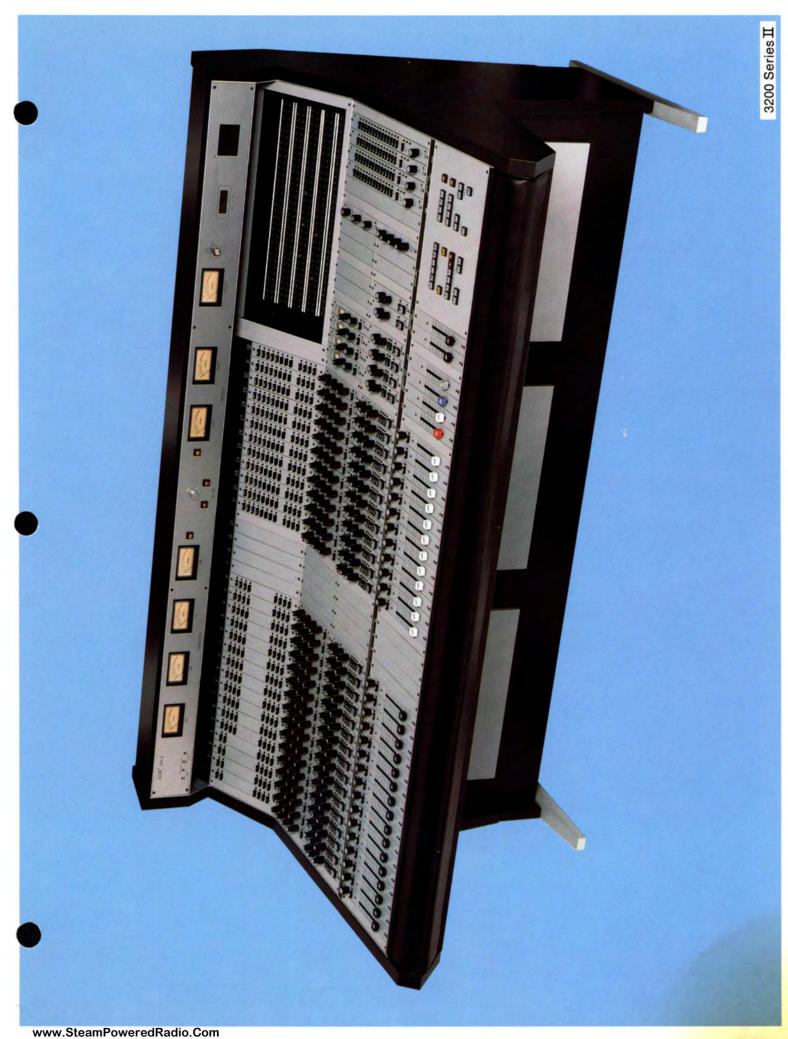

Hz to 20KHz.

### 4. Noise:

The equivalent input noise of any microphone shall be lower than —125.5 dBu referred to a 250 ohm impedance measured on an average response meter. Any line level input (+8 dBm ref) to any output channel (+8 dBm ref) will exhibit a maximum noise of —72 dBm (S/N 80 dB). All noise measurements based on a bandwidth 20Hz to 20KHz.

### 5. Crosstalk:

Better than 72 dB measured between adjacent channels at normal operating levels over the band 100Hz to 10KHz.

### 6. Temperature:

Over the temperature range 0 to 55 degrees C. no apparent changes in operational characteristics are discernible.

### 7. RF Susceptibility:

Based on the tailored roll off characteristics and proper manufacturing techniques, ADM consoles will operate in high RF environments.

# WARRANTY



#### 1. Frequency Response:

No equalization. Measured at any output level up to clipping.  $\pm 1$  dB, 20Hz-20kHz Ref. 1kHz.

#### 2. Distortion:

The total harmonic distortion at +24 dBm or lower at 1kHz will be less than .07% and will not exceed .15% THD over the band 100Hz-20kHz at +24 dBm or lower.

#### 3. Maximum Output Level:

The clipping level at any output when terminated in 600 ohms shall be  $\pm 27$  dBm 30 Hz to 20kHz.

#### 4. Noise:

The equivalent input noise of any microphone shall be lower than —125.5 dBu referred to a 250 ohm impedance measured on an average response meter. Any line level input (+8 dBm ref) to any output channel (+8 dBm ref) will exhibit a maximum noise of —72 dBm (S/N 80 dB). All noise measurements based on a bandwidth 20Hz to 20kHz.

#### 5. Cross