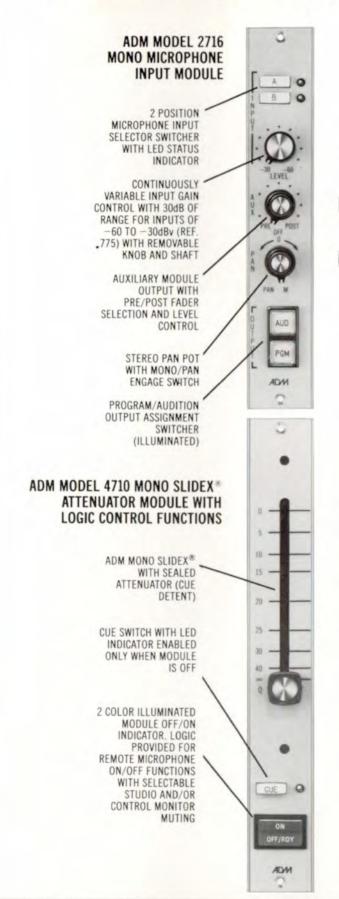

/OFF logic in the 2726 Line Input modules or independently when the Disconnect (DISC) switch has been actuated. The Timer is designed to count up or down as desired and preset times may be entered into the display via the Second and Minute Advance functions.

POWER SUPPLY: Each ST Series II Console is provided with 1 PS 2020-7.5,  $\pm 7.5$  Ampere Power Supply for all Console functions. This unit is capable of supplying all necessary power for the Consoles with a more than adequate safety factor. Provision has been made for the inclusion of one additional optional Power Supply to provide 100% redundancy with automatic changeover in the unlikely event of failure. LED status indicators for the Supplies are located in the meter turret housing.





# ADM ST SERIES II—OPTIONAL INPUT MODULES











ADM.





ADM TECHNOLOGY, INC.

# ADM ST SERIES II—OPTIONAL OUTPUT AND PROCESSING MODULES















ADM TECHNOLOGY, INC.

ADM











### 1. Frequency Response:

No equalization. Measured at any output level up to clipping.  $\pm 1$  dB, 20Hz-20KHz Ref. 1KHz.

### 2. Distortion:

The total harmonic distortion at +24 dBm or lower at 1KHz will be less than .07% and will not exceed .15% THD over the band 100Hz-20KHz at +24 dBm or lower.

### 3. Maximum Output Level:

The clipping level at any output when terminated in 600 ohms shall be  $\pm 27$  dBm 30 Hz to 20KHz.

### 4. Noise:

The equivalent input noise of any microphone shall be lower than —125.5 dBu referred to a 250 ohm impedance measured on an average response meter. Any line level input (+8 dBm ref) to any output c