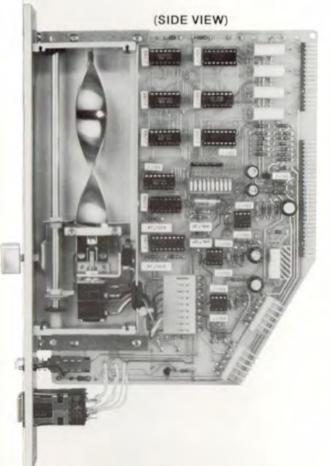

2726 Line Input modules or independently when the Disconnect (DISC) switch has been actuated. The Timer is designed to count up or down as desired and preset times may be entered into the display via the Second and Minute Advance functions.

POWER SUPPLY: Each ST Series II Console is provided with 1 PS 2020-7.5,  $\pm 7.5$  Ampere Power Supply for all Console functions. This unit is capable of supplying all necessary power for the Consoles with a more than adequate safety factor. Provision has been made for the inclusion of one additional optional Power Supply to provide 100% redundancy with automatic changeover in the unlikely event of failure. LED status indicators for the Supplies are located in the meter turret housing.





# ADM ST SERIES II—OPTIONAL INPUT MODULES











ADM.





ADM TECHNOLOGY, INC.

# ADM ST SERIES II—OPTIONAL OUTPUT AND PROCESSING MODULES















ADM TECHNOLOGY, INC.

ADM











### 1. Frequency Response:

No equalization. Measured at any output level up to clipping.  $\pm 1$  dB, 20Hz-20KHz Ref. 1KHz.

### 2. Distortion:

The total harmonic distortion at +24 dBm or lower at 1KHz will be less than .07% and will not exceed .15% THD over the band 100Hz-20KHz at +24 dBm or lower.

### 3. Maximum Output Level:

The clipping level at any output when terminated in 600 ohms shall be  $\pm 27$  dBm 30 Hz to 20KHz.

### 4. Noise:

The equivalent input noise of any microphone shall be lower than —125.5 dBu referred to a 250 ohm impedance measured on an average response meter. Any line level input (+8 dBm ref) to any output channel (+8 dBm ref