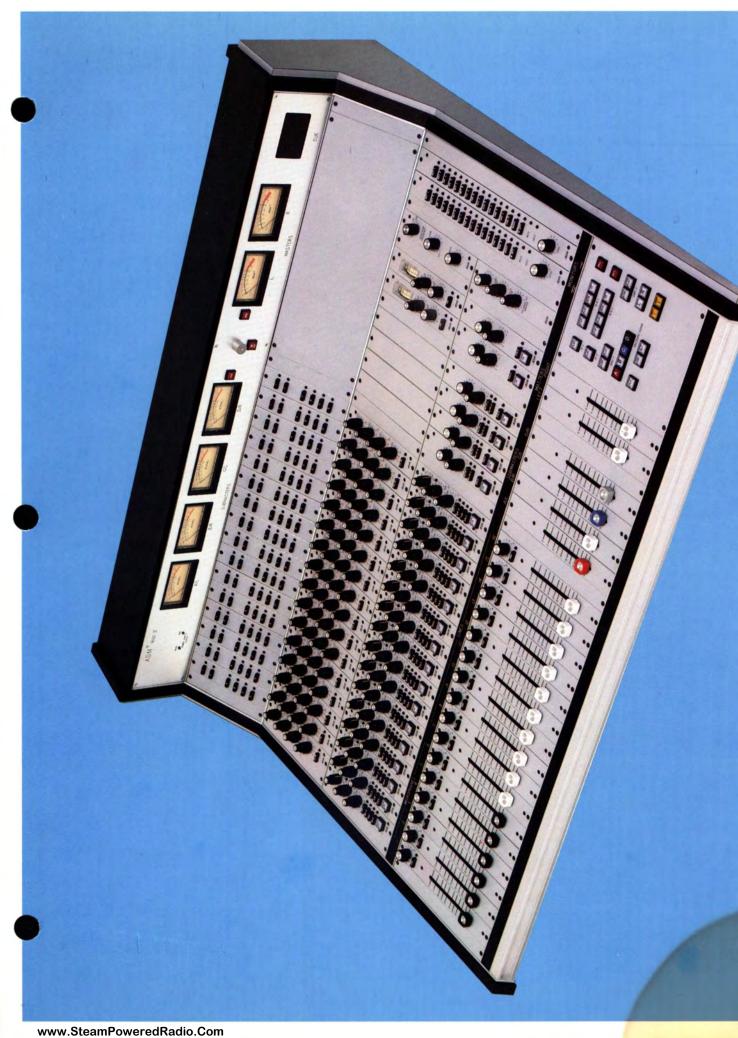

20KHz.

### 4. Noise:

The equivalent input noise of any microphone shall be lower than —125.5 dBu referred to a 250 ohm impedance measured on an average response meter. Any line level input (+8 dBm ref) to any output channel (+8 dBm ref) will exhibit a maximum noise of —72 dBm (S/N 80 dB). All noise measurements based on a bandwidth 20Hz to 20KHz.

### 5. Crosstalk:

Better than 72 dB measured between adjacent channels at normal operating levels over the band 100Hz to 10KHz.

### 6. Temperature:

Over the temperature range 0 to 55 degrees C. no apparent changes in operational characteristics are discernible.

### 7. RF Susceptibility:

Based on the tailored roll off characteristics and proper manufacturing techniques, ADM consoles will operate in high RF environments.

## WARRANTY









### 1. Frequency Response:

No equalization. Measured at any output level up to clipping.  $\pm 1$  dB, 20Hz-20KHz Ref. 1KHz.

### 2. Distortion:

The total harmonic distortion at +24 dBm or lower at 1KHz will be less than .07% and will not exceed .15% THD over the band 100Hz-20KHz at +24 dBm or lower.

### 3. Maximum Output Level:

The clipping level at any output when terminated in 600 ohms shall be +27 dBm 30 Hz to 20KHz.

### 4. Noise:

The equivalent input noise of any microphone shall be lower than -125.5 dBu referred to a 250 ohm impedance measured on an average response meter. Any line level input (+8 dBm ref) to any output channel (+8 dBm ref) will exhibit a maximum noise of -72 dBm (S/N 80 dB). All noise measurements based on a bandwidth 20Hz to 20KHz.

### 5. Crosstalk:

Bette