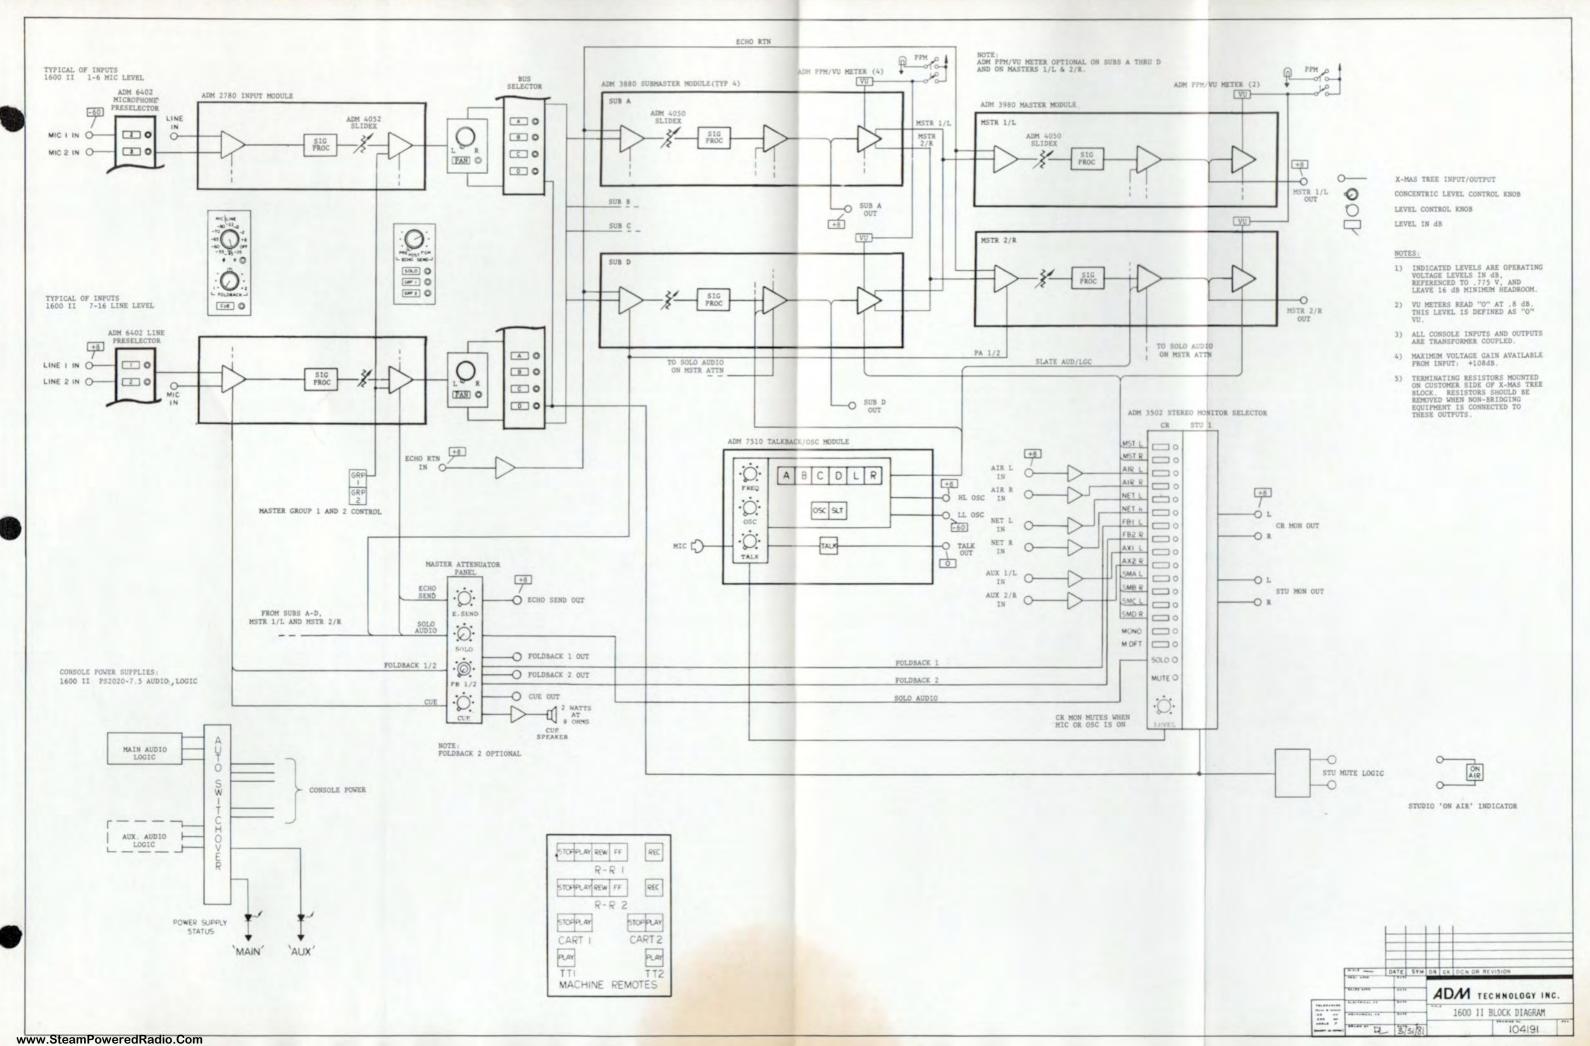

machines. The illuminated pushbutton controls provide a contact closure and a return logic signal from the associated machine which may be used to illuminate the lamp in the switch.

The meter turret also houses an ON-AIR indicator lamp. Logic for this lamp may be externally supplied or taken from the Studio Mute Logic bus.

**POWER SUPPLY:** The 1600 II is provided with 1 PS 20-7.5 ±20 VDC, 7.5 Ampere Power Supply for all Console functions. This unit is capable of supplying all necessary power for the Console with a more than adequate safety factor.

Provision has been made for the inclusion of one additional optional Supply to provide 100% redundancy with automatic changeover in the unlikely event of failure. Status indicators for the Supplies are located in the meter turret housing.









### 1. Frequency Response:

No equalization. Measured at any output level up to clipping.  $\pm 1$  dB, 20Hz-20KHz Ref. 1KHz.

### 2. Distortion:

The total harmonic distortion at +24 dBm or lower at 1KHz will be less than .07% and will not exceed .15% THD over the band 100Hz-20KHz at +24 dBm or lower.

### 3. Maximum Output Level:

The clipping level at any output when terminated in 600 ohms shall be +27 dBm 30 Hz to 20KHz.

### 4. Noise:

The equivalent input noise of any microphone shall be lower than —125.5 dBu referred to a 250 ohm impedance measured on an average response meter. Any line level input (+8 dBm ref) to any output channel (+8 dBm ref) will exhibit a maximum noise of —72 dBm (S/N 80 dB). All noise measurements based on a bandwidth 20Hz to 20KHz.

### 5. Crosstalk:

B